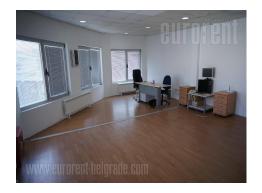

New commercial building, which spreads over two levels, ground floor and first floor. It disposes of several commercial spaces of different sizes, fully equipped with necessary infrastructure. There is a possibility of renting different surfaces depending on need. Each building has security service, safety doors and installed computer network. Each space has it's own storage. Number of parking spaces is at disposal, as well as access to delivery vehicles.