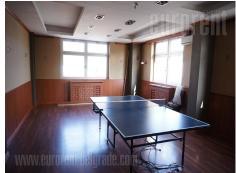

New commercial building, which spreads over two levels, ground floor and first floor. It disposes of several commercial spaces of different sizes, fully equipped with necessary infrastructure. There is a possibility of renting different surfaces depending on need. Each building has security service, safety doors and installed computer network. Each space has it's own storage. Number of parking spaces is at disposal, as well as access to delivery vehicles.