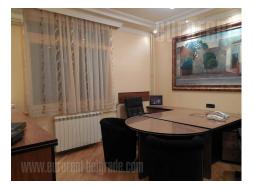

Office space is placed within newer building close to Cuburski park. This premise has two entrances, one from the building and second independent one from backyard. It consist of reception area and three separated offices. One of offices doesn't have window but ventilation. There is also small kitchenette and restroom. Long hallway links door from backyard entrance to a spacious terrrace which faces neighbouring building. Premises are equipped with office furniture and it has two phone lines at disposal. Suitable for representation office.