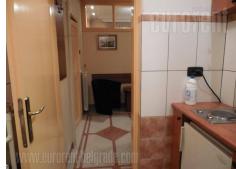

Office space is placed within newer building close to Cuburski park. This premise has two entrances, one from the building and second independent one from backyard. It consist of reception area and three separated offices. One of offices doesn't have window but ventilation. There is also small kitchenette and restroom. Long hallway links door from backyard entrance to a spacious terrrace which faces neighbouring building. Premises are equipped with office furniture and it has two phone lines at disposal. Suitable for representation office.