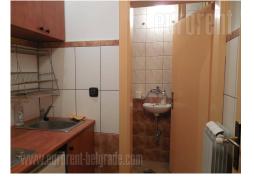

Office space is placed within newer building close to Cuburski park. This premise has two entrances, one from the building and second independent one from backyard. It consist of reception area and three separated offices. One of offices doesn't have window but ventilation. There is also small kitchenette and restroom. Long hallway links door from backyard entrance to a spacious terrrace which faces neighbouring building. Premises are equipped with office furniture and it has two phone lines at disposal. Suitable for representation office.