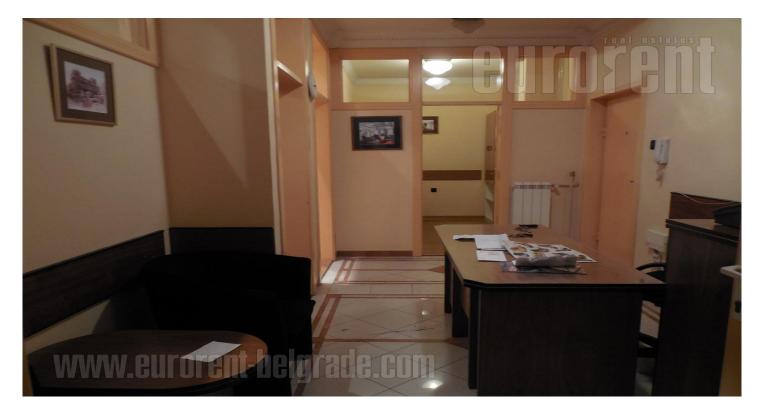

Office space is placed within newer building close to Cuburski park. This premise has two entrances, one from the building and second independent one from backyard. It consist of reception area and three separated offices. One of offices doesn't have window but ventilation. There is also small kitchenette and restroom. Long hallway links door from backyard entrance to a spacious terrrace which faces neighbouring building. Premises are equipped with office furniture and it has two phone lines at disposal. Suitable for representation office.