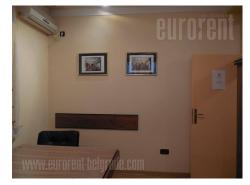

Office space is placed within newer building close to Cuburski park. This premise has two entrances, one from the building and second independent one from backyard. It consist of reception area and three separated offices. One of offices doesn't have window but ventilation. There is also small kitchenette and restroom. Long hallway links door from backyard entrance to a spacious terrrace which faces neighbouring building. Premises are equipped with office furniture and it has two phone lines at disposal. Suitable for representation office.