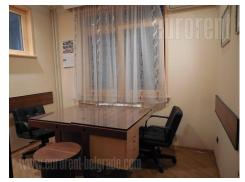

Office space is placed within newer building close to Cuburski park. This premise has two entrances, one from the building and second independent one from backyard. It consist of reception area and three separated offices. One of offices doesn't have window but ventilation. There is also small kitchenette and restroom. Long hallway links door from backyard entrance to a spacious terrrace which faces neighbouring building. Premises are equipped with office furniture and it has two phone lines at disposal. Suitable for representation office.