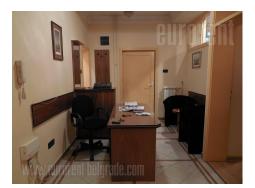

Office space is placed within newer building close to Cuburski park. This premise has two entrances, one from the building and second independent one from backyard. It consist of reception area and three separated offices. One of offices doesn't have window but ventilation. There is also small kitchenette and restroom. Long hallway links door from backyard entrance to a spacious terrrace which faces neighbouring building. Premises are equipped with office furniture and it has two phone lines at disposal. Suitable for representation office.