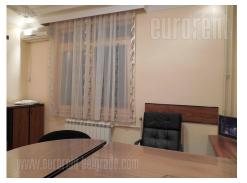

Office space is placed within newer building close to Cuburski park. This premise has two entrances, one from the building and second independent one from backyard. It consist of reception area and three separated offices. One of offices doesn't have window but ventilation. There is also small kitchenette and restroom. Long hallway links door from backyard entrance to a spacious terrrace which faces neighbouring building. Premises are equipped with office furniture and it has two phone lines at disposal. Suitable for representation office.