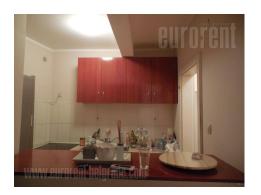

This is good apartment placed in central New Belgrade zone, in near vicinity of Combank Arena. Location well connected to different parts of the city. The apartment is spacious and abundant with natural light. It consists of a central hallway leading into a comfortable living room connected to dining area and a kitchen. Living room is tastefully equipped, with furniture in pastel color shades. There are two bedrooms at dispsal, one equipped with a double bed, while the other has a single bed and closets. Both rooms have exits to terraces. Bathroom has a bathtub. A number of closets, as well as an additional room used for storage are a great advantage. Excellent location and plaeasant apartment, suitable for a couple or a smaller family.