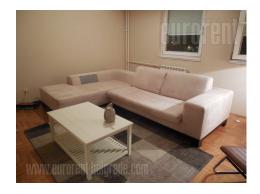

This is good apartment placed in central New Belgrade zone, in near vicinity of Combank Arena. Location well connected to different parts of the city. The apartment is spacious and abundant with natural light. It consists of a central hallway leading into a comfortable living room connected to dining area and a kitchen. Living room is tastefully equipped, with furniture in pastel color shades. There are two bedrooms at dispsal, one equipped with a double bed, while the other has a single bed and closets. Both rooms have exits to terraces. Bathroom has a bathtub. A number of closets, as well as an additional room used for storage are a great advantage. Excellent location and plaeasant apartment, suitable for a couple or a smaller family.