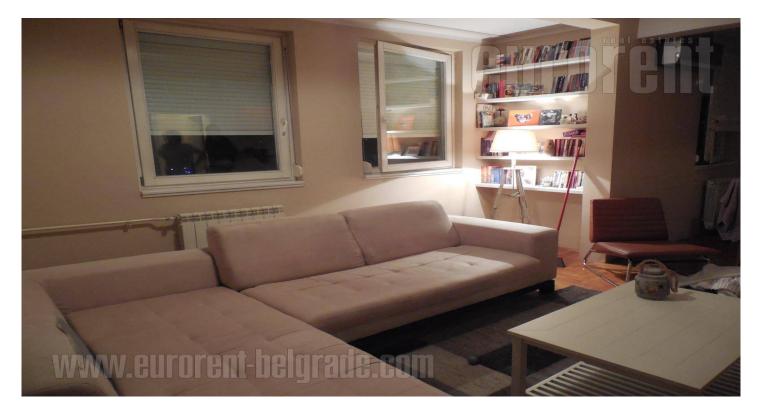

This is good apartment placed in central New Belgrade zone, in near vicinity of Combank Arena. Location well connected to different parts of the city. The apartment is spacious and abundant with natural light. It consists of a central hallway leading into a comfortable living room connected to dining area and a kitchen. Living room is tastefully equipped, with furniture in pastel color shades. There are two bedrooms at dispsal, one equipped with a double bed, while the other has a single bed and closets. Both rooms have exits to terraces. Bathroom has a bathtub. A number of closets, as well as an additional room used for storage are a great advantage. Excellent location and plaeasant apartment, suitable for a couple or a smaller family.