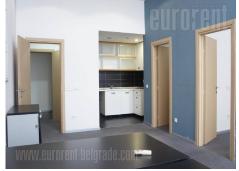

Commercial building is placed on a busy location, easy accessible from different parts of town. Immediate vicinity of several lines of public transport. It has reception and security service 24/7. Tehnical characteristics of building provide all necessary conditions of modern business: optical cable for several providers, fire-protection system, halogenic lights, computer network. Well organized structure contains two offices which opens to a terrace, with a beautiful view onto city. At disposal are also equipped kitchen and restroom. One parking spot is reserved on underground garage. Quite suitable for representative offices.