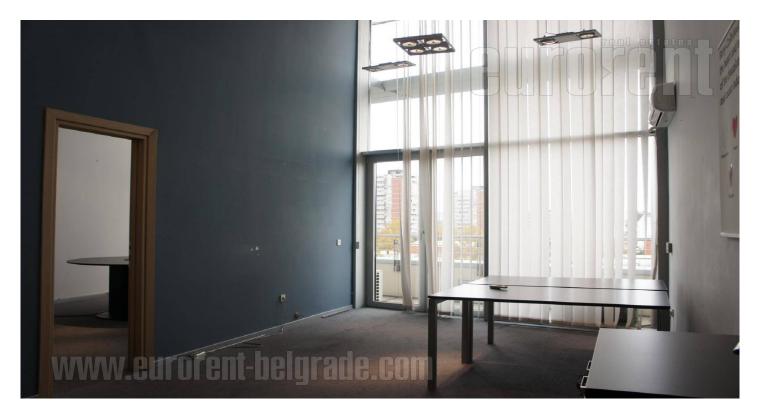

Commercial building is placed on a busy location, easy accessible from different parts of town. Immediate vicinity of several lines of public transport. It has reception and security service 24/7. Tehnical characteristics of building provide all necessary conditions of modern business: optical cable for several providers, fire-protection system, halogenic lights, computer network. Well organized structure contains two offices which opens to a terrace, with a beautiful view onto city. At disposal are also equipped kitchen and restroom. One parking spot is reserved on underground garage. Quite suitable for representative offices.