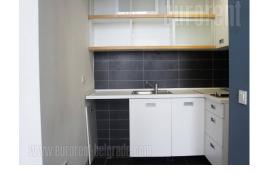

Commercial building is placed on a busy location, easy accessible from different parts of town. Immediate vicinity of several lines of public transport. It has reception and security service 24/7. Tehnical characteristics of building provide all necessary conditions of modern business: optical cable for several providers, fire-protection system, halogenic lights, computer network. Well organized structure contains two offices which opens to a terrace, with a beautiful view onto city. At disposal are also equipped kitchen and restroom. One parking spot is reserved on underground garage. Quite suitable for representative offices.