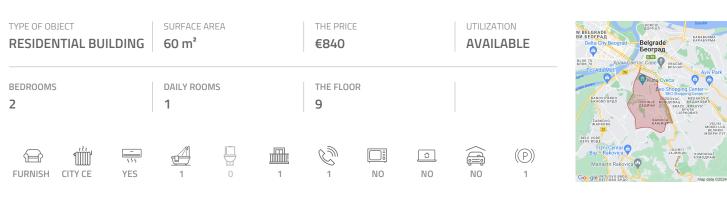

## #37895, Rent - Apartment, Belgrade, DEDINJE

An apartment with a functional layout is situated close to Autokomanda roundabout and Rajko Mitic stadium. Location is nicely connected with all parts of the city. The building is older with an elevator while apartment is housed on the ninth floor. Anteroom leads to all rooms in the apartment. Living room has access to a terrace. The other part of the apartment consists of a separate, fully equipped kitchen, two bedrooms and bathroom wit shower cabin. Interior is bright, furnished in classical manner. Suitable for a couple or a small family.