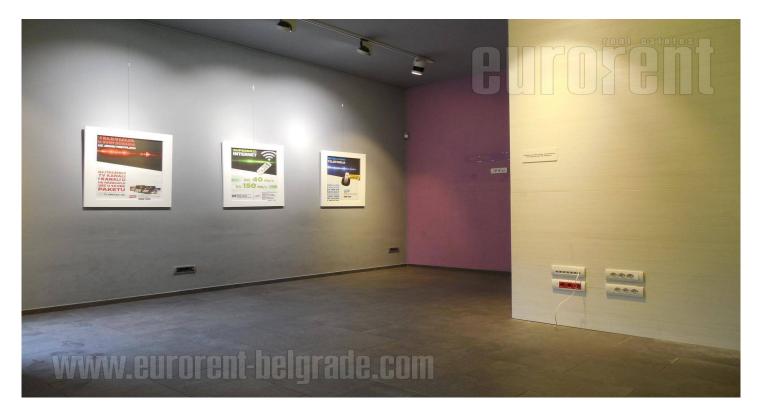

House is built in excellent location, in residential zone of New Belgrade, at reach of Danube river. It is part of town easy accessible from city center or highway. House was built in 1990s. It spreads onto three levels and it has paved plateu in front of it and small, paved yard behind the house. Ground floor has two shops with separate entrances and two rooms, pantry and restroom. First floor comprise five rooms, two bathrooms, pantry and two terraces. Loft is under slopes and it comprise two units. There are three phone lines. House is highly suitable for business activities. In front of house is large public parking.