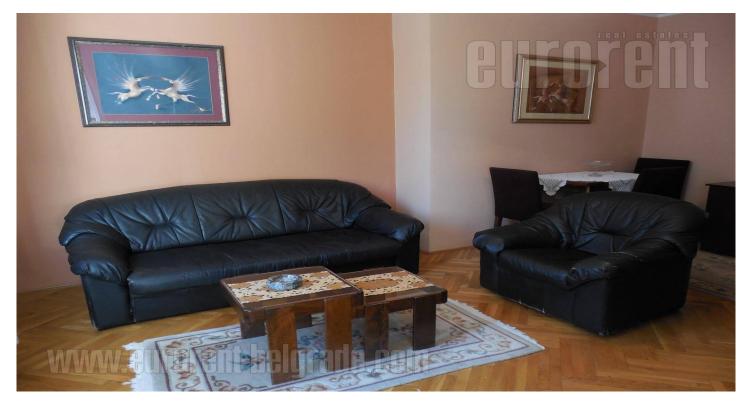

Cozy little flat in close vicinity of Slavija square and in a walking distance to Tasmajdan park. It is placed on a fifth floor of an older building and comprise of living room with a small sitting set, which opens to a glassed terrace. This part of apartment overlooks the inner yard. Kitchen is small, furnished with power appliances. One bedroom is separated by panel door. Bathroom is well maintained and equipped with a bathtub. Apartment is suitable for single people or students.