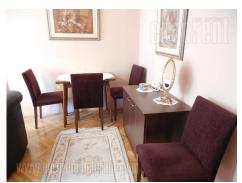

Cozy little flat in close vicinity of Slavija square and in a walking distance to Tasmajdan park. It is placed on a fifth floor of an older building and comprise of living room with a small sitting set, which opens to a glassed terrace. This part of apartment overlooks the inner yard. Kitchen is small, furnished with power appliances. One bedroom is separated by panel door. Bathroom is well maintained and equipped with a bathtub. Apartment is suitable for single people or students.