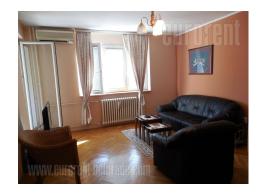

Cozy little flat in close vicinity of Slavija square and in a walking distance to Tasmajdan park. It is placed on a fifth floor of an older building and comprise of living room with a small sitting set, which opens to a glassed terrace. This part of apartment overlooks the inner yard. Kitchen is small, furnished with power appliances. One bedroom is separated by panel door. Bathroom is well maintained and equipped with a bathtub. Apartment is suitable for single people or students.