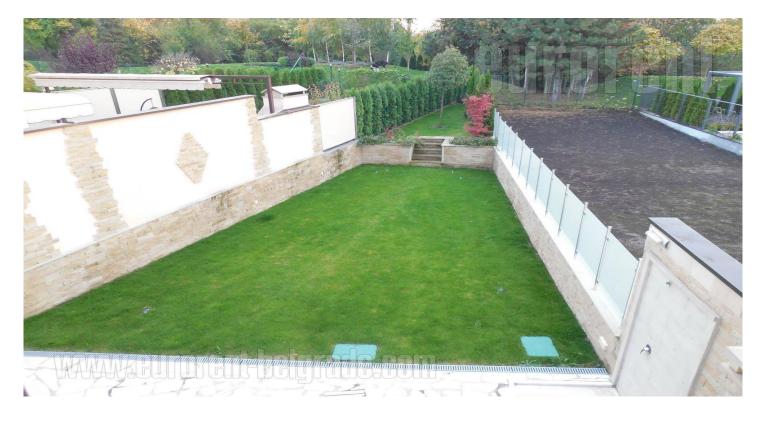

An excellent, modern house in quiet settlement close to shopping mall Banjica. New complex organized as line of semi detached houses with yards in the back sides, opposite of the street. Mediterranean style is used with very functional organization into three levels. Ground floor consists of anteroom which leads to open space of living room and dining room, while a kitchen is separate, as well as toilet. On this level are two garages, part of the yard for another parking place, and boiler room. On the upper level there is a bedroom with bathroom and shower cabin, and a terrace which occupies 15 m<sup>2</sup>. Three more bedrooms are here, one small study room and a bathroom. Attic is organized as open space with bathroom. It has slanted ceilings which do not disturb the space functionality. This luxurious house is nicely furnished, with decorative lights and plaster elements on ceilings. Living room is equipped with fireplace and large sliding doors which leads directly to well maintained yard with barbecue and paved platoo with sitting set. The yard is surrounded by trees, while central part is decorated with nice, short, green grass. Interior is in black and white shades furnished with impeccable taste. Suitable for life of modern family.