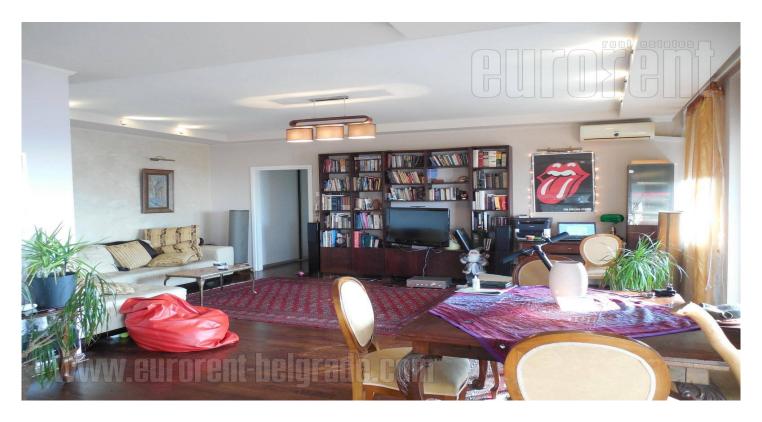

This is an excellent apartment on a very nice location. Placed in tall building at the bottom of park called Mali taš. Apartment is on very high floor, which provide beautiful view onto park and whole town. Recently fully renovated. It has pvc carpentry, excellent parquet, carpentry and ceramics. It consist of open living room area, joined with kitchen which opens to a spaceous terrace with great view. Through living area one can reach sleeping block which contain master bedroom and kids room. Bathroom is new, nice and equipped with shower cabin. Apartments furniture is modern and well blended with several antique pieces. Very bright and pleasant, suitable for life of a small families or couples.