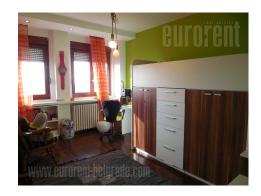

This is an excellent apartment on a very nice location. Placed in tall building at the bottom of park called Mali taš. Apartment is on very high floor, which provide beautiful view onto park and whole town. Recently fully renovated. It has pvc carpentry, excellent parquet, carpentry and ceramics. It consist of open living room area, joined with kitchen which opens to a spaceous terrace with great view. Through living area one can reach sleeping block which contain master bedroom and kids room. Bathroom is new, nice and equipped with shower cabin. Apartments furniture is modern and well blended with several antique pieces. Very bright and pleasant, suitable for life of a small families or couples.