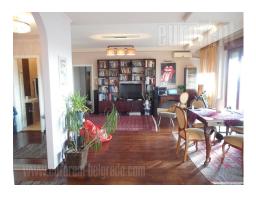

This is an excellent apartment on a very nice location. Placed in tall building at the bottom of park called Mali taš. Apartment is on very high floor, which provide beautiful view onto park and whole town. Recently fully renovated. It has pvc carpentry, excellent parquet, carpentry and ceramics. It consist of open living room area, joined with kitchen which opens to a spaceous terrace with great view. Through living area one can reach sleeping block which contain master bedroom and kids room. Bathroom is new, nice and equipped with shower cabin. Apartments furniture is modern and well blended with several antique pieces. Very bright and pleasant, suitable for life of a small families or couples.