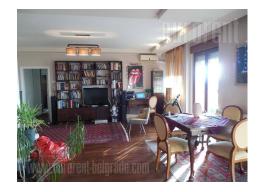

This is an excellent apartment on a very nice location. Placed in tall building at the bottom of park called Mali taš. Apartment is on very high floor, which provide beautiful view onto park and whole town. Recently fully renovated. It has pvc carpentry, excellent parquet, carpentry and ceramics. It consist of open living room area, joined with kitchen which opens to a spaceous terrace with great view. Through living area one can reach sleeping block which contain master bedroom and kids room. Bathroom is new, nice and equipped with shower cabin. Apartments furniture is modern and well blended with several antique pieces. Very bright and pleasant, suitable for life of a small families or couples.