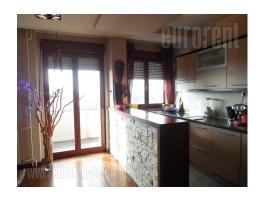

This is an excellent apartment on a very nice location. Placed in tall building at the bottom of park called Mali taš. Apartment is on very high floor, which provide beautiful view onto park and whole town. Recently fully renovated. It has pvc carpentry, excellent parquet, carpentry and ceramics. It consist of open living room area, joined with kitchen which opens to a spaceous terrace with great view. Through living area one can reach sleeping block which contain master bedroom and kids room. Bathroom is new, nice and equipped with shower cabin. Apartments furniture is modern and well blended with several antique pieces. Very bright and pleasant, suitable for life of a small families or couples.