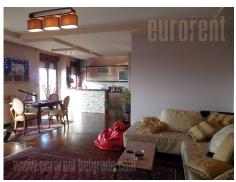

This is an excellent apartment on a very nice location. Placed in tall building at the bottom of park called Mali taš. Apartment is on very high floor, which provide beautiful view onto park and whole town. Recently fully renovated. It has pvc carpentry, excellent parquet, carpentry and ceramics. It consist of open living room area, joined with kitchen which opens to a spaceous terrace with great view. Through living area one can reach sleeping block which contain master bedroom and kids room. Bathroom is new, nice and equipped with shower cabin. Apartments furniture is modern and well blended with several antique pieces. Very bright and pleasant, suitable for life of a small families or couples.