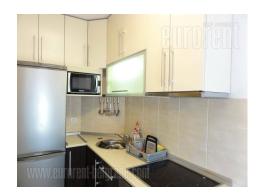

Attractive apartment placed within the Belville building complex in New Belgarde. Functionally organized complex, with many commercial contents at disposal, in near vicinity of Delta city shopping center. Public transportation stop with lines leading to different parts of the city is nearby, as well as the highway inclusion. The apartment is housed on the fist floor and it has functional structure. It consists of a living room, a kitchen, with dining area, a bedroom and a bathroom. Interior is bright, equipped with new modern furniture. Living room is furnished with comfortable sitting set, while the kitchen is fully equipped with needed appliances. Smaller bedroom is furnished with a double bed and closets. Suitable for one person or a couple.