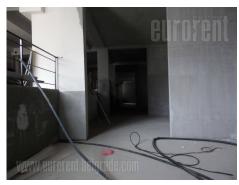

Warehouse, placed within the garage space of a new residential building. Located in a quiet, dead-end street. In near vicinity there are mainly residential houses. Positioned within a few minute driving distance from Torlak Institute. Warehouse has 3-4 m ceiling height. It consists of one open space, but can be divided according to need. It has two entrances and a toilet. Suitable for various