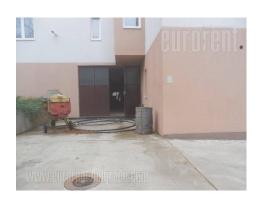

Warehouse, placed within the garage space of a new residential building. Located in a quiet, dead-end street. In near vicinity there are mainly residential houses. Positioned within a few minute driving distance from Torlak Institute. Warehouse has 3-4 m ceiling height. It consists of one open space, but can be divided according to need. It has two entrances and a toilet. Suitable for various