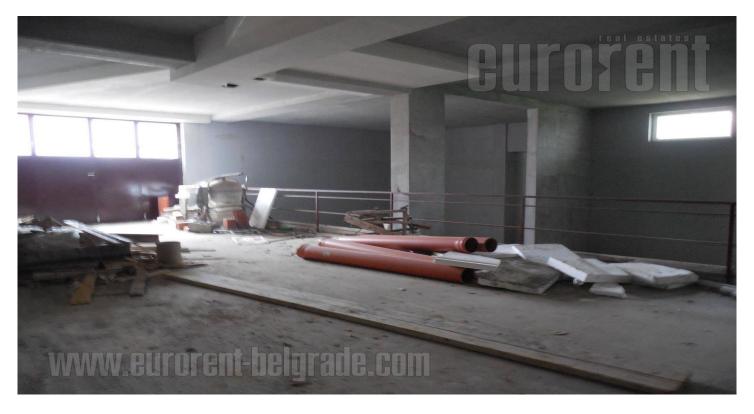

Warehouse, placed within the garage space of a new residential building. Located in a quiet, dead-end street. In near vicinity there are mainly residential houses. Positioned within a few minute driving distance from Torlak Institute. Warehouse has 3-4 m ceiling height. It consists of one open space, but can be divided according to need. It has two entrances and a toilet. Suitable for various