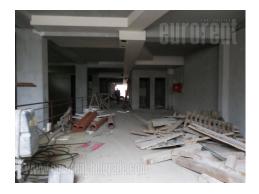

Warehouse, placed within the garage space of a new residential building. Located in a quiet, dead-end street. In near vicinity there are mainly residential houses. Positioned within a few minute driving distance from Torlak Institute. Warehouse has 3-4 m ceiling height. It consists of one open space, but can be divided according to need. It has two entrances and a toilet. Suitable for various