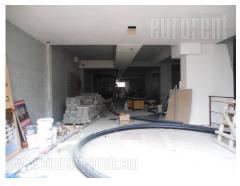

Warehouse, placed within the garage space of a new residential building. Located in a quiet, dead-end street. In near vicinity there are mainly residential houses. Positioned within a few minute driving distance from Torlak Institute. Warehouse has 3-4 m ceiling height. It consists of one open space, but can be divided according to need. It has two entrances and a toilet. Suitable for various