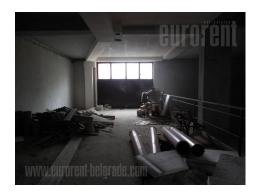

Warehouse, placed within the garage space of a new residential building. Located in a quiet, dead-end street. In near vicinity there are mainly residential houses. Positioned within a few minute driving distance from Torlak Institute. Warehouse has 3-4 m ceiling height. It consists of one open space, but can be divided according to need. It has two entrances and a toilet. Suitable for various