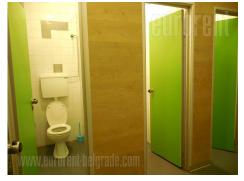

This business premise is situated within business building, on the top of the Banovo brdo, close to Republic Hydrometeorological service of Serbia. Location is very quiet, with plenty of greenery, and pleasant for work in it. Suitable for business activities with no frequent client visits, due to distance to public transport stations. On the other hand, this location is easily reachable by a vehicle and nicely connected with Senjak, Dedinje, Ada bridge or city center. The space consists of one office that occupies 38 m<sup>2</sup> housed on the ground floor of the building. The office is equipped with laminate, air-conditioner unit, and large window surfaces which provide plenty of natural light. Men's room, ladie's rooms, and fully equipped kitchen are at disposal as well. shared employees the This areas are by all in building.