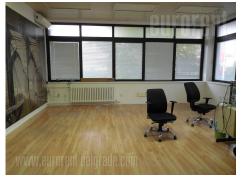

This business premise is situated within business building, on the top of the Banovo brdo, close to Republic Hydrometeorological service of Serbia. Location is very quiet, with plenty of greenery, and pleasant for work in it. Suitable for business activities with no frequent client visits, due to distance to public transport stations. On the other hand, this location is easily reachable by a vehicle and nicely connected with Senjak, Dedinje, Ada bridge or city center. The space consists of one office that occupies 38 m<sup>2</sup> housed on the ground floor of the building. The office is equipped with laminate, air-conditioner unit, and large window surfaces which provide plenty of natural light. Men's room, ladie's rooms, and fully equipped kitchen are at disposal as well. shared employees the This areas are by all in building.