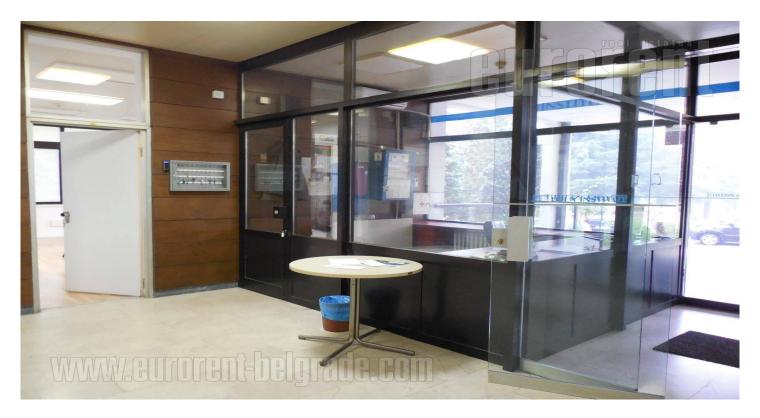

This business premise is situated within business building, on the top of the Banovo brdo, close to Republic Hydrometeorological service of Serbia. Location is very quiet, with plenty of greenery, and pleasant for work in it. Suitable for business activities with no frequent client visits, due to distance to public transport stations. On the other hand, this location is easily reachable by a vehicle and nicely connected with Senjak, Dedinje, Ada bridge or city center. The space consists of one office that occupies 38 m<sup>2</sup> housed on the ground floor of the building. The office is equipped with laminate, air-conditioner unit, and large window surfaces which provide plenty of natural light. Men's room, ladie's rooms, and fully equipped kitchen are at disposal as well. shared employees the This areas are by all in building.