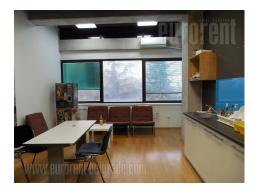

This business premise is situated within business building, on the top of the Banovo brdo, close to Republic Hydrometeorological service of Serbia. Location is very quiet, with plenty of greenery, and pleasant for work in it. Suitable for business activities with no frequent client visits, due to distance to public transport stations. On the other hand, this location is easily reachable by a vehicle and nicely connected with Senjak, Dedinje, Ada bridge or city center. The space consists of one office that occupies 38 m<sup>2</sup> housed on the ground floor of the building. The office is equipped with laminate, air-conditioner unit, and large window surfaces which provide plenty of natural light. Men's room, ladie's rooms, and fully equipped kitchen are at disposal as well. shared employees the This areas are by all in building.