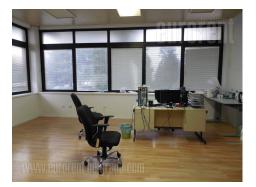

This business premise is situated within business building, on the top of the Banovo brdo, close to Republic Hydrometeorological service of Serbia. Location is very quiet, with plenty of greenery, and pleasant for work in it. Suitable for business activities with no frequent client visits, due to distance to public transport stations. On the other hand, this location is easily reachable by a vehicle and nicely connected with Senjak, Dedinje, Ada bridge or city center. The space consists of one office that occupies 38 m<sup>2</sup> housed on the ground floor of the building. The office is equipped with laminate, air-conditioner unit, and large window surfaces which provide plenty of natural light. Men's room, ladie's rooms, and fully equipped kitchen are at disposal as well. shared employees the This areas are by all in building.