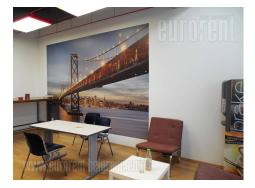

This business premise is situated within business building, on the top of the Banovo brdo, close to Republic Hydrometeorological service of Serbia. Location is very quiet, with plenty of greenery, and pleasant for work in it. Suitable for business activities with no frequent client visits, due to distance to public transport stations. On the other hand, this location is easily reachable by a vehicle and nicely connected with Senjak, Dedinje, Ada bridge or city center. The space consists of one office that occupies 38 m<sup>2</sup> housed on the ground floor of the building. The office is equipped with laminate, air-conditioner unit, and large window surfaces which provide plenty of natural light. Men's room, ladie's rooms, and fully equipped kitchen are at disposal as well. shared employees the This areas are by all in building.