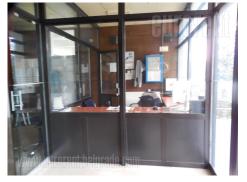

This business premise is situated within business building, on the top of the Banovo brdo, close to Republic Hydrometeorological service of Serbia. Location is very quiet, with plenty of greenery, and pleasant for work in it. Suitable for business activities with no frequent client visits, due to distance to public transport stations. On the other hand, this location is easily reachable by a vehicle and nicely connected with Senjak, Dedinje, Ada bridge or city center. The space consists of one office that occupies 38 m<sup>2</sup> housed on the ground floor of the building. The office is equipped with laminate, air-conditioner unit, and large window surfaces which provide plenty of natural light. Men's room, ladie's rooms, and fully equipped kitchen are at disposal as well. shared employees the This areas are by all in building.