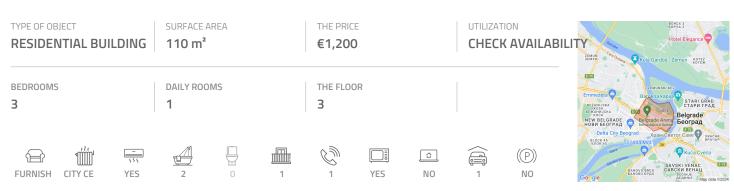

## #37824, Rent - Apartment, Belgrade, SAVADA

Excellent apartment placed in a new residential complex called Savada. Location within a few minute walking distance from Delta city, Belville residential complex, on a position well connected to Senjak and Dedinje through Most na Adi (Bridge over Ada). Beautifully designed surroundings, with a lot of green surfaces and a parking lot. Behind the building there is a children's playground, areas for walking, while in the near vicinity there are many cafes and restaurants. The apartment is housed on the third floor and consists of a smaller anteroom leading into the living room connected to a fully equipped, modern kitchen. From there one can exit a terrace oriented toward the inner side of the complex. There are three bedrooms at disposal, two bathrooms, one equipped with a bathtub, one with a shower cabin. The apartment will be fully furnished with new furniture. In building's basement there is a garage, with one parking spot available for the tenant. Garage, as well as the building itself are under video surveillance and manned security.