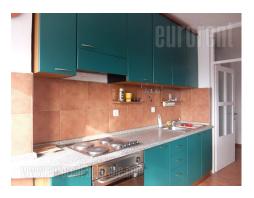

Spacious apartment, located in New Belgrade, between highway and Milutin Milankovic Boulevard. Location with well organized public transport, which allows fast connection to different parts of the city. Older building, with an elevator. The apartment is housed on the first floor and consists of an entrance hallway with access to each room. Living room is connected to dining area and a kitchen, and has an exit onto a terrace. Sleeping block has two bedrooms, one of which is equipped with a double bed, while the other has a couch. The apartment has a bathroom with a bathtub. Interior is equipped with classical, well maintained furniture.