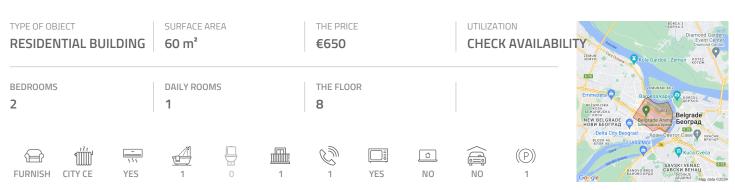

## #37797, Rent - Apartment, Belgrade, BELVILLE

Excellent apartment placed in Belville building complex in New Belgrade. Functionally organized complex with different commercial contents placed within it, while the Delta city shopping center is in immediate vicinity. Parking lot with 24/7 video surveillance is at disposal, with one spot available for the tenant. Public transportation stop is located nearby with numerous lines leading to different parts of the city. The apartment has functional structure and consists of a living room with dining area, a separated kitchen, two bedrooms, one bathroom and a terrace exit. Interior is abundant with natural light and equipped with new modern furniture. Living room has a comfortable corner sofa, while the kitchen is fully equipped with necessary appliances and elements. One bedroom with an entrance from the living room, has a double bed, while the other has closets and a larger single bed. Bathroom has a bathtub. The apartment could be additionally equipped according to tenant's needs. Abundant with daylight, comfortable apartment suitable for modern people.