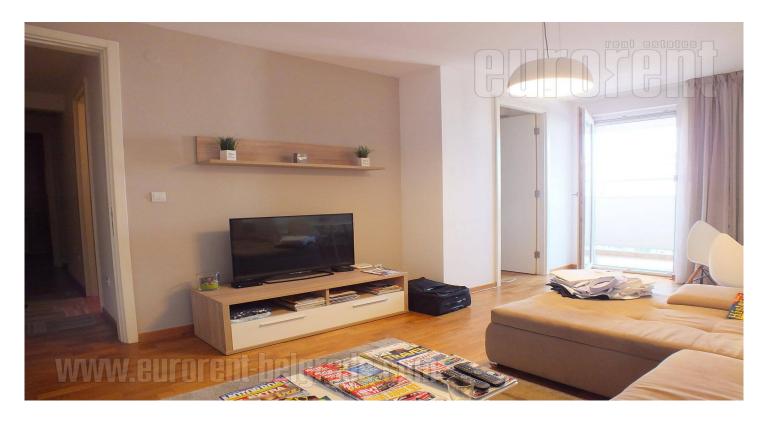

## #37797, Rent - Apartment, Belgrade, BELVILLE

Excellent apartment placed in Belville building complex in New Belgrade. Functionally organized complex with different commercial contents placed within it, while the Delta city shopping center is in immediate vicinity. Parking lot with 24/7 video surveillance is at disposal, with one spot available for the tenant. Public transportation stop is located nearby with numerous lines leading to different parts of the city. The apartment has functional structure and consists of a living room with dining area, a separated kitchen, two bedrooms, one bathroom and a terrace exit. Interior is abundant with natural light and equipped with new modern furniture. Living room has a comfortable corner sofa, while the kitchen is fully equipped with necessary appliances and elements. One bedroom with an entrance from the living room, has a double bed, while the other has closets and a larger single bed. Bathroom has a bathtub. The apartment could be additionally equipped according to tenant's needs. Abundant with daylight, comfortable apartment suitable for modern people.