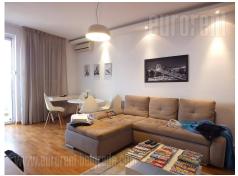

## #37797, Rent - Apartment, Belgrade, BELVILLE

Excellent apartment placed in Belville building complex in New Belgrade. Functionally organized complex with different commercial contents placed within it, while the Delta city shopping center is in immediate vicinity. Parking lot with 24/7 video surveillance is at disposal, with one spot available for the tenant. Public transportation stop is located nearby with numerous lines leading to different parts of the city. The apartment has functional structure and consists of a living room with dining area, a separated kitchen, two bedrooms, one bathroom and a terrace exit. Interior is abundant with natural light and equipped with new modern furniture. Living room has a comfortable corner sofa, while the kitchen is fully equipped with necessary appliances and elements. One bedroom with an entrance from the living room, has a double bed, while the other has closets and a larger single bed. Bathroom has a bathtub. The apartment could be additionally equipped according to tenant's needs. Abundant with daylight, comfortable apartment suitable for modern people.