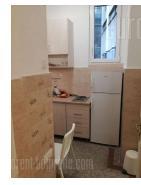

This apartment is placed within city center, in close vicinity of Parliament building and Nikole Pašica square. It is on mid floor of an older building with nice entry hall. Structure comprise small hallway which leads to large room. Second large room has view onto street and it has access to bathroom. There is also one smaller room as well as kitchenete. Apartment is in quite disorganized condition and suitable for office space primary.