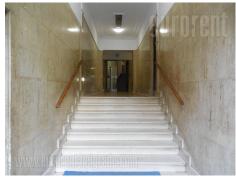

This apartment is placed within city center, in close vicinity of Parliament building and Nikole Pašica square. It is on mid floor of an older building with nice entry hall. Structure comprise small hallway which leads to large room. Second large room has view onto street and it has access to bathroom. There is also one smaller room as well as kitchenete. Apartment is in quite disorganized condition and suitable for office space primary.