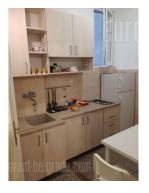

This apartment is placed within city center, in close vicinity of Parliament building and Nikole Pašica square. It is on mid floor of an older building with nice entry hall. Structure comprise small hallway which leads to large room. Second large room has view onto street and it has access to bathroom. There is also one smaller room as well as kitchenete. Apartment is in quite disorganized condition and suitable for office space primary.