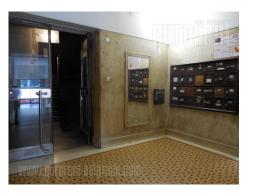

This apartment is placed within city center, in close vicinity of Parliament building and Nikole Pašica square. It is on mid floor of an older building with nice entry hall. Structure comprise small hallway which leads to large room. Second large room has view onto street and it has access to bathroom. There is also one smaller room as well as kitchenete. Apartment is in quite disorganized condition and suitable for office space primary.