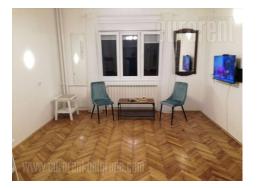

This apartment is placed within city center, in close vicinity of Parliament building and Nikole Pašica square. It is on mid floor of an older building with nice entry hall. Structure comprise small hallway which leads to large room. Second large room has view onto street and it has access to bathroom. There is also one smaller room as well as kitchenete. Apartment is in quite disorganized condition and suitable for office space primary.