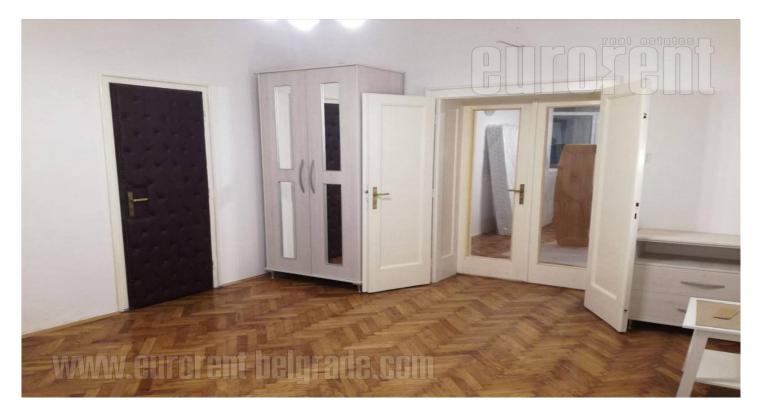

This apartment is placed within city center, in close vicinity of Parliament building and Nikole Pašica square. It is on mid floor of an older building with nice entry hall. Structure comprise small hallway which leads to large room. Second large room has view onto street and it has access to bathroom. There is also one smaller room as well as kitchenete. Apartment is in quite disorganized condition and suitable for office space primary.