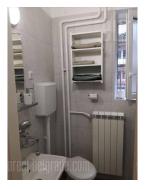

This apartment is placed within city center, in close vicinity of Parliament building and Nikole Pašica square. It is on mid floor of an older building with nice entry hall. Structure comprise small hallway which leads to large room. Second large room has view onto street and it has access to bathroom. There is also one smaller room as well as kitchenete. Apartment is in quite disorganized condition and suitable for office space primary.