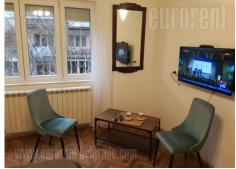

This apartment is placed within city center, in close vicinity of Parliament building and Nikole Pašica square. It is on mid floor of an older building with nice entry hall. Structure comprise small hallway which leads to large room. Second large room has view onto street and it has access to bathroom. There is also one smaller room as well as kitchenete. Apartment is in quite disorganized condition and suitable for office space primary.