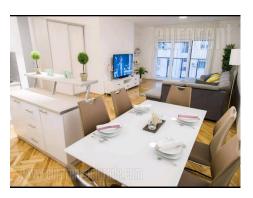

Attractive apartment placed in Dorcol area, within ten minute walking distance from the Republic square and Bajloni green market, as well as from Botanical garden. New building with an elevator and a garage in it's underground level, with one parking spot available for the tenant. The apartment is housed on the fourth floor, facing toward east side, abundant with daylight, has an excellent view toward Danube river. It consists of a long entrance hallway, equipped with built in closets, leading into the living room on the one side and sleeping block on the other. Living room connected to dining area and a kitchen, exits to a terrace facing toward the street and the river. Sleeping block consists of three bedrooms, each equipped with a double bed. The apartment has a bathroom with a shower cabin and a restroom. Interior is furnished with high quality furnishings and appliances, with a lot of interesting details. It is fully equipped, with all the necessary elements, while bright, white color dominates throughout the interior, making it fresh and pleasant. Suitable for businessman, searching for a modern space close to