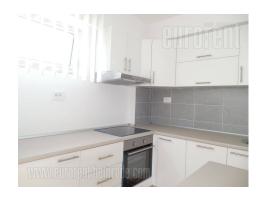

Attractive apartment placed in Dorcol area, within ten minute walking distance from the Republic square and Bajloni green market, as well as from Botanical garden. New building with an elevator and a garage in it's underground level, with one parking spot available for the tenant. The apartment is housed on the fourth floor, facing toward east side, abundant with daylight, has an excellent view toward Danube river. It consists of a long entrance hallway, equipped with built in closets, leading into the living room on the one side and sleeping block on the other. Living room connected to dining area and a kitchen, exits to a terrace facing toward the street and the river. Sleeping block consists of three bedrooms, each equipped with a double bed. The apartment has a bathroom with a shower cabin and a restroom. Interior is furnished with high quality furnishings and appliances, with a lot of interesting details. It is fully equipped, with all the necessary elements, while bright, white color dominates throughout the interior, making it fresh and pleasant. Suitable for businessman, searching for a modern space close to