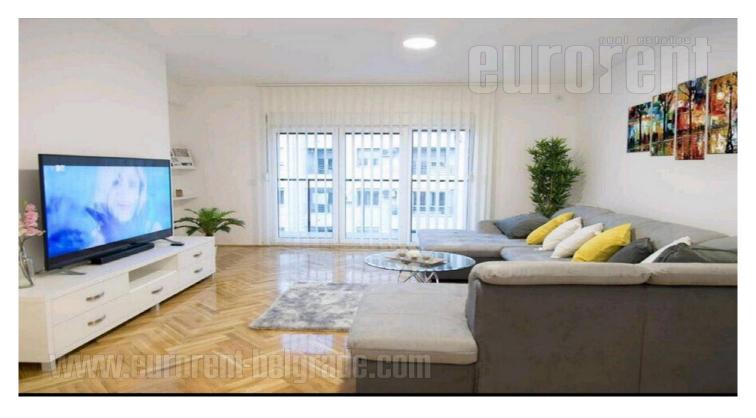

Attractive apartment placed in Dorcol area, within ten minute walking distance from the Republic square and Bajloni green market, as well as from Botanical garden. New building with an elevator and a garage in it's underground level, with one parking spot available for the tenant. The apartment is housed on the fourth floor, facing toward east side, abundant with daylight, has an excellent view toward Danube river. It consists of a long entrance hallway, equipped with built in closets, leading into the living room on the one side and sleeping block on the other. Living room connected to dining area and a kitchen, exits to a terrace facing toward the street and the river. Sleeping block consists of three bedrooms, each equipped with a double bed. The apartment has a bathroom with a shower cabin and a restroom. Interior is furnished with high quality furnishings and appliances, with a lot of interesting details. It is fully equipped, with all the necessary elements, while bright, white color dominates throughout the interior, making it fresh and pleasant. Suitable for businessman, searching for a modern space close to