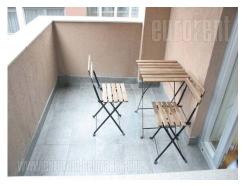

Attractive apartment placed in Dorcol area, within ten minute walking distance from the Republic square and Bajloni green market, as well as from Botanical garden. New building with an elevator and a garage in it's underground level, with one parking spot available for the tenant. The apartment is housed on the fourth floor, facing toward east side, abundant with daylight, has an excellent view toward Danube river. It consists of a long entrance hallway, equipped with built in closets, leading into the living room on the one side and sleeping block on the other. Living room connected to dining area and a kitchen, exits to a terrace facing toward the street and the river. Sleeping block consists of three bedrooms, each equipped with a double bed. The apartment has a bathroom with a shower cabin and a restroom. Interior is furnished with high quality furnishings and appliances, with a lot of interesting details. It is fully equipped, with all the necessary elements, while bright, white color dominates throughout the interior, making it fresh and pleasant. Suitable for businessman, searching for a modern space close to