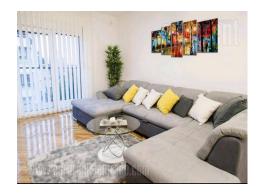

Attractive apartment placed in Dorcol area, within ten minute walking distance from the Republic square and Bajloni green market, as well as from Botanical garden. New building with an elevator and a garage in it's underground level, with one parking spot available for the tenant. The apartment is housed on the fourth floor, facing toward east side, abundant with daylight, has an excellent view toward Danube river. It consists of a long entrance hallway, equipped with built in closets, leading into the living room on the one side and sleeping block on the other. Living room connected to dining area and a kitchen, exits to a terrace facing toward the street and the river. Sleeping block consists of three bedrooms, each equipped with a double bed. The apartment has a bathroom with a shower cabin and a restroom. Interior is furnished with high quality furnishings and appliances, with a lot of interesting details. It is fully equipped, with all the necessary elements, while bright, white color dominates throughout the interior, making it fresh and pleasant. Suitable for businessman, searching for a modern space close to