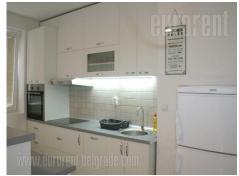

Attractive apartment placed in Dorcol area, within ten minute walking distance from the Republic square and Bajloni green market, as well as from Botanical garden. New building with an elevator and a garage in it's underground level, with one parking spot available for the tenant. The apartment is housed on the fourth floor, facing toward east side, abundant with daylight, has an excellent view toward Danube river. It consists of a long entrance hallway, equipped with built in closets, leading into the living room on the one side and sleeping block on the other. Living room connected to dining area and a kitchen, exits to a terrace facing toward the street and the river. Sleeping block consists of three bedrooms, each equipped with a double bed. The apartment has a bathroom with a shower cabin and a restroom. Interior is furnished with high quality furnishings and appliances, with a lot of interesting details. It is fully equipped, with all the necessary elements, while bright, white color dominates throughout the interior, making it fresh and pleasant. Suitable for businessman, searching for a modern space close to