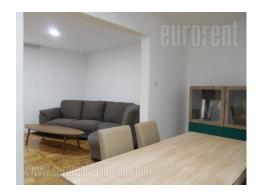

Semi-detached house located in the center of Zemun, in near vicinity of post office and a busy traffic line. Within a few minute walking distance one can reach a promenade, numerous commercial stores, as well as public transportation stops. House is placed in quiet and peaceful neighborhood with mostly family houses and apartment buildings. It's yard is fenced, while two parking spaces are at disposal in mutual yard, as well as a separated garage, suitable for lager vehicles. House spreads over three levels, consisting of three residential units, with separate entrances. First level is one bedroom apartment, with separated living room and a kitchen, as well as a bathroom. Second level is a two bedroom apartment, with a living room, a kitchen and a bathroom. Third apartment consists of a living room connected to a kitchen and two bedrooms. House is equipped with mostly modern furniture, but it can also be empty. Good functionality of space allows it to be used as an office space, or a combination of residential and office space. Fully renovated, it provides peace and quiet within reach of the very center of Zemun.