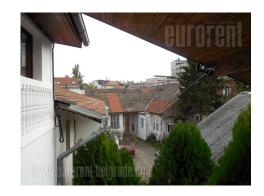

Semi-detached house located in the center of Zemun, in near vicinity of post office and a busy traffic line. Within a few minute walking distance one can reach a promenade, numerous commercial stores, as well as public transportation stops. House is placed in quiet and peaceful neighborhood with mostly family houses and apartment buildings. It's yard is fenced, while two parking spaces are at disposal in mutual yard, as well as a separated garage, suitable for lager vehicles. House spreads over three levels, consisting of three residential units, with separate entrances. First level is one bedroom apartment, with separated living room and a kitchen, as well as a bathroom. Second level is a two bedroom apartment, with a living room, a kitchen and a bathroom. Third apartment consists of a living room connected to a kitchen and two bedrooms. House is equipped with mostly modern furniture, but it can also be empty. Good functionality of space allows it to be used as an office space, or a combination of residential and office space. Fully renovated, it provides peace and quiet within reach of the very center of Zemun.