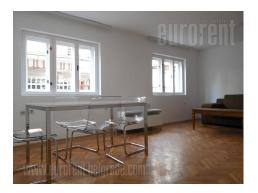

Semi-detached house located in the center of Zemun, in near vicinity of post office and a busy traffic line. Within a few minute walking distance one can reach a promenade, numerous commercial stores, as well as public transportation stops. House is placed in quiet and peaceful neighborhood with mostly family houses and apartment buildings. It's yard is fenced, while two parking spaces are at disposal in mutual yard, as well as a separated garage, suitable for lager vehicles. House spreads over three levels, consisting of three residential units, with separate entrances. First level is one bedroom apartment, with separated living room and a kitchen, as well as a bathroom. Second level is a two bedroom apartment, with a living room, a kitchen and a bathroom. Third apartment consists of a living room connected to a kitchen and two bedrooms. House is equipped with mostly modern furniture, but it can also be empty. Good functionality of space allows it to be used as an office space, or a combination of residential and office space. Fully renovated, it provides peace and quiet within reach of the very center of Zemun.