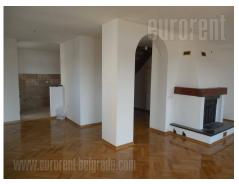

Attractive apartment located in Dorcol area, within ten minute walking distance from Kalemegdan fortress. In near vicinity of bike trail, a swimming pool and lots of greenery, it is a perfect fit for nature and sports loving people. The apartment is housed on the fifth floor of an older, well maintained building, and spreads over two levels. First level consists of a spacious living room connected to dining area, a guest restroom, as well as exits to two terraces. Upper level comprises of four bedrooms and a bathroom with a Jacuzzi bathtub and a shower cabin. This level has slanted ceilings which do not disturb the functionality of space. Very pleasant interior, filled with natural light. A large terrace offers a spectacular view toward the Danube river and the sports center. The apartment is suitable for larger families, but as an office space as well. There is a possibility of making additional arrangements when it comes to furnishings.