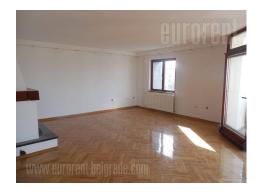

Attractive apartment located in Dorcol area, within ten minute walking distance from Kalemegdan fortress. In near vicinity of bike trail, a swimming pool and lots of greenery, it is a perfect fit for nature and sports loving people. The apartment is housed on the fifth floor of an older, well maintained building, and spreads over two levels. First level consists of a spacious living room connected to dining area, a guest restroom, as well as exits to two terraces. Upper level comprises of four bedrooms and a bathroom with a Jacuzzi bathtub and a shower cabin. This level has slanted ceilings which do not disturb the functionality of space. Very pleasant interior, filled with natural light. A large terrace offers a spectacular view toward the Danube river and the sports center. The apartment is suitable for larger families, but as an office space as well. There is a possibility of making additional arrangements when it comes to furnishings.