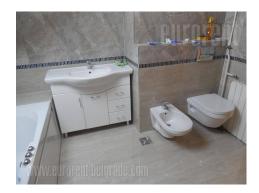

Attractive apartment located in Dorcol area, within ten minute walking distance from Kalemegdan fortress. In near vicinity of bike trail, a swimming pool and lots of greenery, it is a perfect fit for nature and sports loving people. The apartment is housed on the fifth floor of an older, well maintained building, and spreads over two levels. First level consists of a spacious living room connected to dining area, a guest restroom, as well as exits to two terraces. Upper level comprises of four bedrooms and a bathroom with a Jacuzzi bathtub and a shower cabin. This level has slanted ceilings which do not disturb the functionality of space. Very pleasant interior, filled with natural light. A large terrace offers a spectacular view toward the Danube river and the sports center. The apartment is suitable for larger families, but as an office space as well. There is a possibility of making additional arrangements when it comes to furnishings.