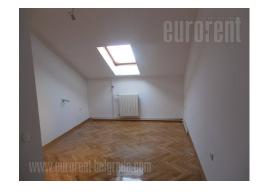

Attractive apartment located in Dorcol area, within ten minute walking distance from Kalemegdan fortress. In near vicinity of bike trail, a swimming pool and lots of greenery, it is a perfect fit for nature and sports loving people. The apartment is housed on the fifth floor of an older, well maintained building, and spreads over two levels. First level consists of a spacious living room connected to dining area, a guest restroom, as well as exits to two terraces. Upper level comprises of four bedrooms and a bathroom with a Jacuzzi bathtub and a shower cabin. This level has slanted ceilings which do not disturb the functionality of space. Very pleasant interior, filled with natural light. A large terrace offers a spectacular view toward the Danube river and the sports center. The apartment is suitable for larger families, but as an office space as well. There is a possibility of making additional arrangements when it comes to furnishings.