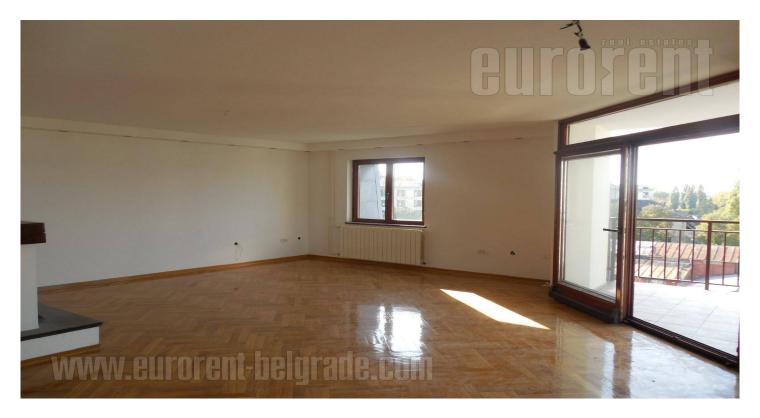

Attractive apartment located in Dorcol area, within ten minute walking distance from Kalemegdan fortress. In near vicinity of bike trail, a swimming pool and lots of greenery, it is a perfect fit for nature and sports loving people. The apartment is housed on the fifth floor of an older, well maintained building, and spreads over two levels. First level consists of a spacious living room connected to dining area, a guest restroom, as well as exits to two terraces. Upper level comprises of four bedrooms and a bathroom with a Jacuzzi bathtub and a shower cabin. This level has slanted ceilings which do not disturb the functionality of space. Very pleasant interior, filled with natural light. A large terrace offers a spectacular view toward the Danube river and the sports center. The apartment is suitable for larger families, but as an office space as well. There is a possibility of making additional arrangements when it comes to furnishings.