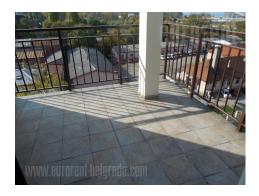

Attractive apartment located in Dorcol area, within ten minute walking distance from Kalemegdan fortress. In near vicinity of bike trail, a swimming pool and lots of greenery, it is a perfect fit for nature and sports loving people. The apartment is housed on the fifth floor of an older, well maintained building, and spreads over two levels. First level consists of a spacious living room connected to dining area, a guest restroom, as well as exits to two terraces. Upper level comprises of four bedrooms and a bathroom with a Jacuzzi bathtub and a shower cabin. This level has slanted ceilings which do not disturb the functionality of space. Very pleasant interior, filled with natural light. A large terrace offers a spectacular view toward the Danube river and the sports center. The apartment is suitable for larger families, but as an office space as well. There is a possibility of making additional arrangements when it comes to furnishings.