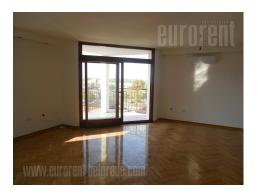

Attractive apartment located in Dorcol area, within ten minute walking distance from Kalemegdan fortress. In near vicinity of bike trail, a swimming pool and lots of greenery, it is a perfect fit for nature and sports loving people. The apartment is housed on the fifth floor of an older, well maintained building, and spreads over two levels. First level consists of a spacious living room connected to dining area, a guest restroom, as well as exits to two terraces. Upper level comprises of four bedrooms and a bathroom with a Jacuzzi bathtub and a shower cabin. This level has slanted ceilings which do not disturb the functionality of space. Very pleasant interior, filled with natural light. A large terrace offers a spectacular view toward the Danube river and the sports center. The apartment is suitable for larger families, but as an office space as well. There is a possibility of making additional arrangements when it comes to furnishings.