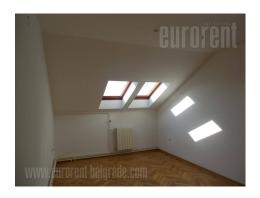

Attractive apartment located in Dorcol area, within ten minute walking distance from Kalemegdan fortress. In near vicinity of bike trail, a swimming pool and lots of greenery, it is a perfect fit for nature and sports loving people. The apartment is housed on the fifth floor of an older, well maintained building, and spreads over two levels. First level consists of a spacious living room connected to dining area, a guest restroom, as well as exits to two terraces. Upper level comprises of four bedrooms and a bathroom with a Jacuzzi bathtub and a shower cabin. This level has slanted ceilings which do not disturb the functionality of space. Very pleasant interior, filled with natural light. A large terrace offers a spectacular view toward the Danube river and the sports center. The apartment is suitable for larger families, but as an office space as well. There is a possibility of making additional arrangements when it comes to furnishings.