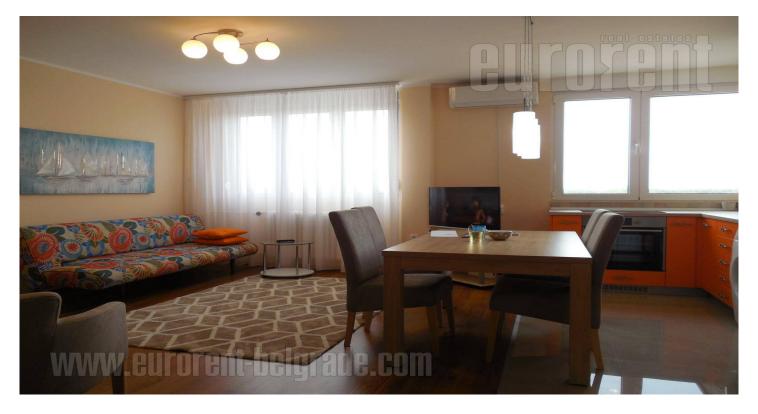

An attractive apartment placed in Doržol area, at ten minutes walking distance from Kalemegdan fortress and Knez Mihailova street. The building is well maintained with two elevators. The apartment is housed on the eleventh floor turned towards the east, with the fantastic view to Danube river and sports center. Bicycle path, swimming pool, and green areas in the neighbourhood are suitable for people with sports habits. Interior of the apartment is modernly arranged with furniture pieces of high quality, and details which enrich an atmosphere. From anteroom one can enter living room interconnected with dining room. Kitchen is designed with innovative elements, modernly equipped with all necessary appliances and cupboards. One bedroom with king size bed and closet, as well as bathroom with a bathtub are at disposal. The apartment has everything necessary for comfortable life, and it is furnished in modern manner. Suitable for a single person or a couple.