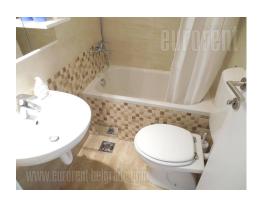

An attractive apartment placed in Doržol area, at ten minutes walking distance from Kalemegdan fortress and Knez Mihailova street. The building is well maintained with two elevators. The apartment is housed on the eleventh floor turned towards the east, with the fantastic view to Danube river and sports center. Bicycle path, swimming pool, and green areas in the neighbourhood are suitable for people with sports habits. Interior of the apartment is modernly arranged with furniture pieces of high quality, and details which enrich an atmosphere. From anteroom one can enter living room interconnected with dining room. Kitchen is designed with innovative elements, modernly equipped with all necessary appliances and cupboards. One bedroom with king size bed and closet, as well as bathroom with a bathtub are at disposal. The apartment has everything necessary for comfortable life, and it is furnished in modern manner. Suitable for a single person or a couple.