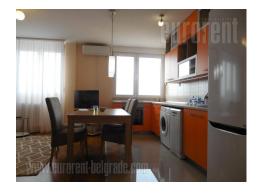

An attractive apartment placed in Doržol area, at ten minutes walking distance from Kalemegdan fortress and Knez Mihailova street. The building is well maintained with two elevators. The apartment is housed on the eleventh floor turned towards the east, with the fantastic view to Danube river and sports center. Bicycle path, swimming pool, and green areas in the neighbourhood are suitable for people with sports habits. Interior of the apartment is modernly arranged with furniture pieces of high quality, and details which enrich an atmosphere. From anteroom one can enter living room interconnected with dining room. Kitchen is designed with innovative elements, modernly equipped with all necessary appliances and cupboards. One bedroom with king size bed and closet, as well as bathroom with a bathtub are at disposal. The apartment has everything necessary for comfortable life, and it is furnished in modern manner. Suitable for a single person or a couple.