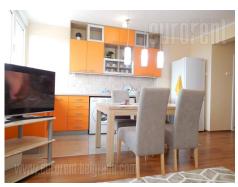

An attractive apartment placed in Doržol area, at ten minutes walking distance from Kalemegdan fortress and Knez Mihailova street. The building is well maintained with two elevators. The apartment is housed on the eleventh floor turned towards the east, with the fantastic view to Danube river and sports center. Bicycle path, swimming pool, and green areas in the neighbourhood are suitable for people with sports habits. Interior of the apartment is modernly arranged with furniture pieces of high quality, and details which enrich an atmosphere. From anteroom one can enter living room interconnected with dining room. Kitchen is designed with innovative elements, modernly equipped with all necessary appliances and cupboards. One bedroom with king size bed and closet, as well as bathroom with a bathtub are at disposal. The apartment has everything necessary for comfortable life, and it is furnished in modern manner. Suitable for a single person or a couple.