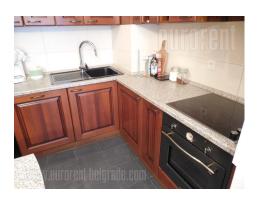

An attractive apartment in residential zone of Dedinje area, at ten minutes walking distance from Rajko Mitic stadium. This area is quiet and surrounded by greenery and as well with recently built houses and buildings. The apartment is housed on the ground floor of nicely maintained building with an elevator. The whole interior is tastefully, but simply arranged with plenty of interesting details. From long hallway one can enter to every room. Living room is interconnected with dining room and kitchen, abundant with natural light which comes from a little terrace overlooking the street and building's yard. Kitchen is separated from the living room with a kitchen counter. The apartment has two bedrooms, bathroom with a bathtub and a toilet. Smaller bedroom is turned towards the inner yard and has an exit to a terrace of its own - a nicely maintained green yard which occupies 50m<sup>2</sup>. Furniture pieces and appliances are high quality, stylish where dominates solid wood. One parking spot is reserved for a future tenant. Comfortable, interior suitable for a couple or a single person.