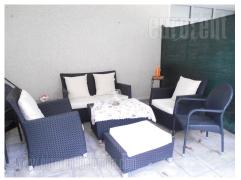

An attractive apartment in residential zone of Dedinje area, at ten minutes walking distance from Rajko Mitic stadium. This area is quiet and surrounded by greenery and as well with recently built houses and buildings. The apartment is housed on the ground floor of nicely maintained building with an elevator. The whole interior is tastefully, but simply arranged with plenty of interesting details. From long hallway one can enter to every room. Living room is interconnected with dining room and kitchen, abundant with natural light which comes from a little terrace overlooking the street and building's yard. Kitchen is separated from the living room with a kitchen counter. The apartment has two bedrooms, bathroom with a bathtub and a toilet. Smaller bedroom is turned towards the inner yard and has an exit to a terrace of its own - a nicely maintained green yard which occupies 50m<sup>2</sup>. Furniture pieces and appliances are high quality, stylish where dominates solid wood. One parking spot is reserved for a future tenant. Comfortable, interior suitable for a couple or a single person.