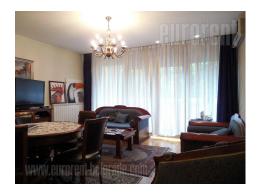

An attractive apartment in residential zone of Dedinje area, at ten minutes walking distance from Rajko Mitic stadium. This area is quiet and surrounded by greenery and as well with recently built houses and buildings. The apartment is housed on the ground floor of nicely maintained building with an elevator. The whole interior is tastefully, but simply arranged with plenty of interesting details. From long hallway one can enter to every room. Living room is interconnected with dining room and kitchen, abundant with natural light which comes from a little terrace overlooking the street and building's yard. Kitchen is separated from the living room with a kitchen counter. The apartment has two bedrooms, bathroom with a bathtub and a toilet. Smaller bedroom is turned towards the inner yard and has an exit to a terrace of its own - a nicely maintained green yard which occupies 50m<sup>2</sup>. Furniture pieces and appliances are high quality, stylish where dominates solid wood. One parking spot is reserved for a future tenant. Comfortable, interior suitable for a couple or a single person.