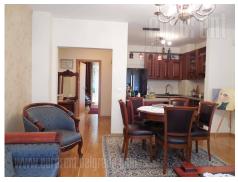

An attractive apartment in residential zone of Dedinje area, at ten minutes walking distance from Rajko Mitic stadium. This area is quiet and surrounded by greenery and as well with recently built houses and buildings. The apartment is housed on the ground floor of nicely maintained building with an elevator. The whole interior is tastefully, but simply arranged with plenty of interesting details. From long hallway one can enter to every room. Living room is interconnected with dining room and kitchen, abundant with natural light which comes from a little terrace overlooking the street and building's yard. Kitchen is separated from the living room with a kitchen counter. The apartment has two bedrooms, bathroom with a bathtub and a toilet. Smaller bedroom is turned towards the inner yard and has an exit to a terrace of its own - a nicely maintained green yard which occupies 50m<sup>2</sup>. Furniture pieces and appliances are high quality, stylish where dominates solid wood. One parking spot is reserved for a future tenant. Comfortable, interior suitable for a couple or a single person.