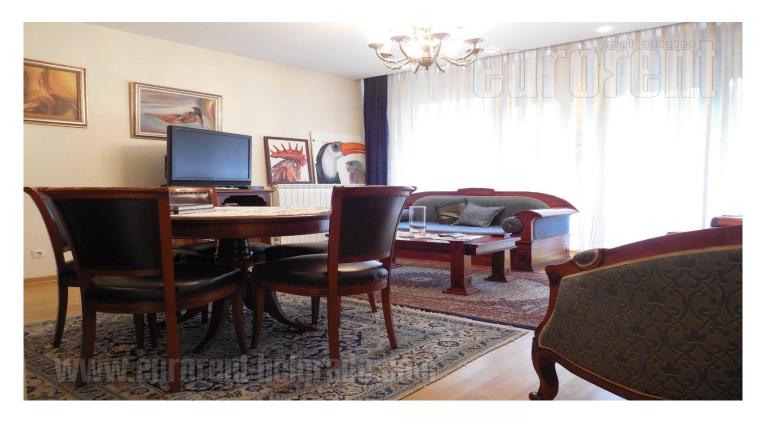

An attractive apartment in residential zone of Dedinje area, at ten minutes walking distance from Rajko Mitic stadium. This area is quiet and surrounded by greenery and as well with recently built houses and buildings. The apartment is housed on the ground floor of nicely maintained building with an elevator. The whole interior is tastefully, but simply arranged with plenty of interesting details. From long hallway one can enter to every room. Living room is interconnected with dining room and kitchen, abundant with natural light which comes from a little terrace overlooking the street and building's yard. Kitchen is separated from the living room with a kitchen counter. The apartment has two bedrooms, bathroom with a bathtub and a toilet. Smaller bedroom is turned towards the inner yard and has an exit to a terrace of its own - a nicely maintained green yard which occupies 50m<sup>2</sup>. Furniture pieces and appliances are high quality, stylish where dominates solid wood. One parking spot is reserved for a future tenant. Comfortable, interior suitable for a couple or a single person.