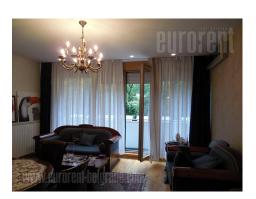

An attractive apartment in residential zone of Dedinje area, at ten minutes walking distance from Rajko Mitic stadium. This area is quiet and surrounded by greenery and as well with recently built houses and buildings. The apartment is housed on the ground floor of nicely maintained building with an elevator. The whole interior is tastefully, but simply arranged with plenty of interesting details. From long hallway one can enter to every room. Living room is interconnected with dining room and kitchen, abundant with natural light which comes from a little terrace overlooking the street and building's yard. Kitchen is separated from the living room with a kitchen counter. The apartment has two bedrooms, bathroom with a bathtub and a toilet. Smaller bedroom is turned towards the inner yard and has an exit to a terrace of its own - a nicely maintained green yard which occupies 50m<sup>2</sup>. Furniture pieces and appliances are high quality, stylish where dominates solid wood. One parking spot is reserved for a future tenant. Comfortable, interior suitable for a couple or a single person.