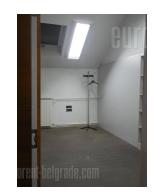

Office space located within the very center of the city, placed on the last floor of a prewar building. It is situated in immediate vicinity of the Republic square, Politika building and Terazije square. Excellent location, offering many commercial contents within reach, with good traffic connection to the rest of the city. Entrance with a reception desk and the building itself are very well maintained. Space occupies 320 m<sup>2</sup> and it is divided into two parts. First part (on the left) is not renovated. It consists of an open space, but currently has easy wooden partitions which can be removed. In this part there is a server room at disposal. Second part (on the right) consists of two offices and a conference room. Here, there is also a kitchenette, as well as two restrooms. Space has central air-conditioning, a computer network installed, card key entrance and an alarm system. Suitable for different business activities.