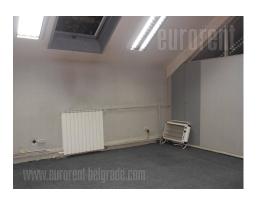

Office space located within the very center of the city, placed on the last floor of a prewar building. It is situated in immediate vicinity of the Republic square, Politika building and Terazije square. Excellent location, offering many commercial contents within reach, with good traffic connection to the rest of the city. Entrance with a reception desk and the building itself are very well maintained. Space occupies 320 m<sup>2</sup> and it is divided into two parts. First part (on the left) is not renovated. It consists of an open space, but currently has easy wooden partitions which can be removed. In this part there is a server room at disposal. Second part (on the right) consists of two offices and a conference room. Here, there is also a kitchenette, as well as two restrooms. Space has central air-conditioning, a computer network installed, card key entrance and an alarm system. Suitable for different business activities.