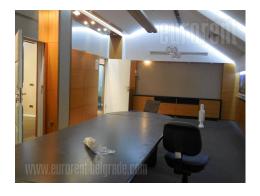

Office space located within the very center of the city, placed on the last floor of a prewar building. It is situated in immediate vicinity of the Republic square, Politika building and Terazije square. Excellent location, offering many commercial contents within reach, with good traffic connection to the rest of the city. Entrance with a reception desk and the building itself are very well maintained. Space occupies 320 m<sup>2</sup> and it is divided into two parts. First part (on the left) is not renovated. It consists of an open space, but currently has easy wooden partitions which can be removed. In this part there is a server room at disposal. Second part (on the right) consists of two offices and a conference room. Here, there is also a kitchenette, as well as two restrooms. Space has central air-conditioning, a computer network installed, card key entrance and an alarm system. Suitable for different business activities.