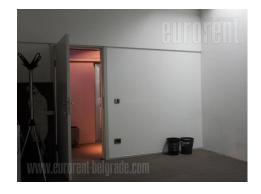

Office space located within the very center of the city, placed on the last floor of a prewar building. It is situated in immediate vicinity of the Republic square, Politika building and Terazije square. Excellent location, offering many commercial contents within reach, with good traffic connection to the rest of the city. Entrance with a reception desk and the building itself are very well maintained. Space occupies 320 m<sup>2</sup> and it is divided into two parts. First part (on the left) is not renovated. It consists of an open space, but currently has easy wooden partitions which can be removed. In this part there is a server room at disposal. Second part (on the right) consists of two offices and a conference room. Here, there is also a kitchenette, as well as two restrooms. Space has central air-conditioning, a computer network installed, card key entrance and an alarm system. Suitable for different business activities.