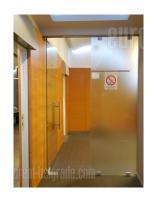

Office space located within the very center of the city, placed on the last floor of a prewar building. It is situated in immediate vicinity of the Republic square, Politika building and Terazije square. Excellent location, offering many commercial contents within reach, with good traffic connection to the rest of the city. Entrance with a reception desk and the building itself are very well maintained. Space occupies 320 m<sup>2</sup> and it is divided into two parts. First part (on the left) is not renovated. It consists of an open space, but currently has easy wooden partitions which can be removed. In this part there is a server room at disposal. Second part (on the right) consists of two offices and a conference room. Here, there is also a kitchenette, as well as two restrooms. Space has central air-conditioning, a computer network installed, card key entrance and an alarm system. Suitable for different business activities.