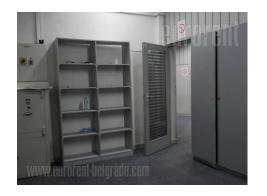

Office space located within the very center of the city, placed on the last floor of a prewar building. It is situated in immediate vicinity of the Republic square, Politika building and Terazije square. Excellent location, offering many commercial contents within reach, with good traffic connection to the rest of the city. Entrance with a reception desk and the building itself are very well maintained. Space occupies 320 m<sup>2</sup> and it is divided into two parts. First part (on the left) is not renovated. It consists of an open space, but currently has easy wooden partitions which can be removed. In this part there is a server room at disposal. Second part (on the right) consists of two offices and a conference room. Here, there is also a kitchenette, as well as two restrooms. Space has central air-conditioning, a computer network installed, card key entrance and an alarm system. Suitable for different business activities.