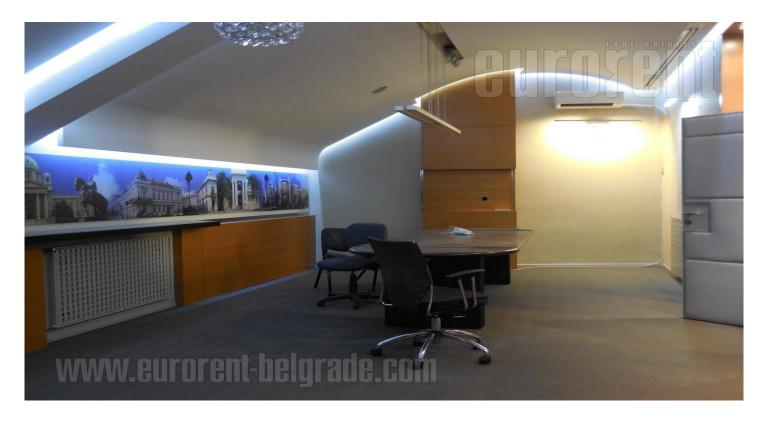

Office space located within the very center of the city, placed on the last floor of a prewar building. It is situated in immediate vicinity of the Republic square, Politika building and Terazije square. Excellent location, offering many commercial contents within reach, with good traffic connection to the rest of the city. Entrance with a reception desk and the building itself are very well maintained. Space occupies 320 m<sup>2</sup> and it is divided into two parts. First part (on the left) is not renovated. It consists of an open space, but currently has easy wooden partitions which can be removed. In this part there is a server room at disposal. Second part (on the right) consists of two offices and a conference room. Here, there is also a kitchenette, as well as two restrooms. Space has central air-conditioning, a computer network installed, card key entrance and an alarm system. Suitable for different business activities.