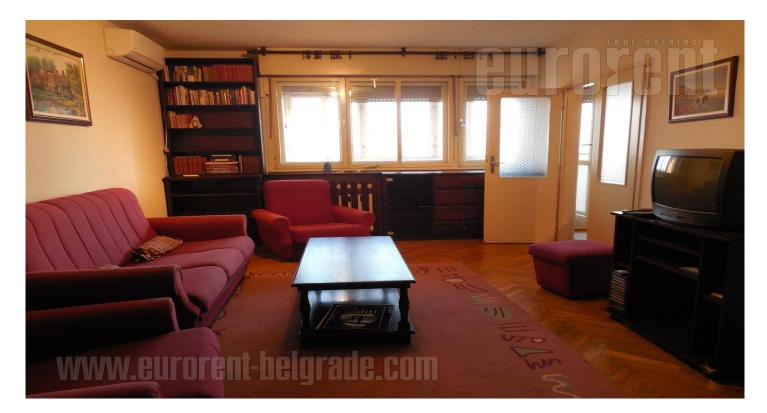

Apartment housed on the high floor of a skyscraper, located in a quiet neighborhood of New Belgrade area. Attractive part of the city, in immediate vicinity of a river bank and the promenade, well connected to the rest of the city. Building placed close to Hotel Jugoslavija, in area rich in greenery, close to an elementary school. The apartment has a classical structure, it is very comfortable and bright. All interior elements are in their original state, well maintained and clean. The apartment consists of a living room connected to a kitchen and dining area, from where one can exit a spacious glassed in terrace. There is one larger bedroom equipped with a double bed at disposal, as well as one smaller for children or guests. Bathroom has a bathtub, while there is a well. separate restroom The apartment suitable for long term rent, for а family. as