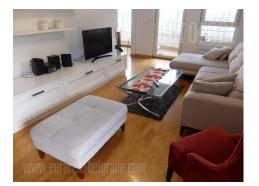

Excellent apartment placed within the Belville building complex in New Belgrade. Functionally organized complex, with different retail and commercial contents at disposal, close to Delta city shopping center. Complex has a maintained parking lot with 24/7 video surveillance, and one parking spot available for the tenant. In near vicinity there are a couple of public transportation stops. The apartment has functional structure and consists of a living room, dining area, a separated kitchen, two bedrooms, two bathrooms and exits to three terraces. Interior abundant with natural light , equipped with new furniture. Living room is furnished with a comfortable corner sofa, while the kitchen has all the necessary appliances and elements. One of the bedrooms, reachable form the living room, is equipped with a double bed. Second bedroom has closets. One of the bathrooms has a shower cabin, while the other has a bathtub. According to lessee's needs, the apartment could be fully furnished. Two side oriented, light, abundant with natural ideal for а modern couple or а family.