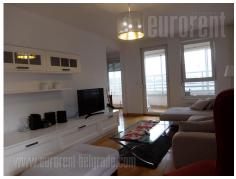

Excellent apartment placed within the Belville building complex in New Belgrade. Functionally organized complex, with different retail and commercial contents at disposal, close to Delta city shopping center. Complex has a maintained parking lot with 24/7 video surveillance, and one parking spot available for the tenant. In near vicinity there are a couple of public transportation stops. The apartment has functional structure and consists of a living room, dining area, a separated kitchen, two bedrooms, two bathrooms and exits to three terraces. Interior abundant with natural light , equipped with new furniture. Living room is furnished with a comfortable corner sofa, while the kitchen has all the necessary appliances and elements. One of the bedrooms, reachable form the living room, is equipped with a double bed. Second bedroom has closets. One of the bathrooms has a shower cabin, while the other has a bathtub. According to lessee's needs, the apartment could be fully furnished. Two side oriented, light, abundant with natural ideal for а modern couple or а family.