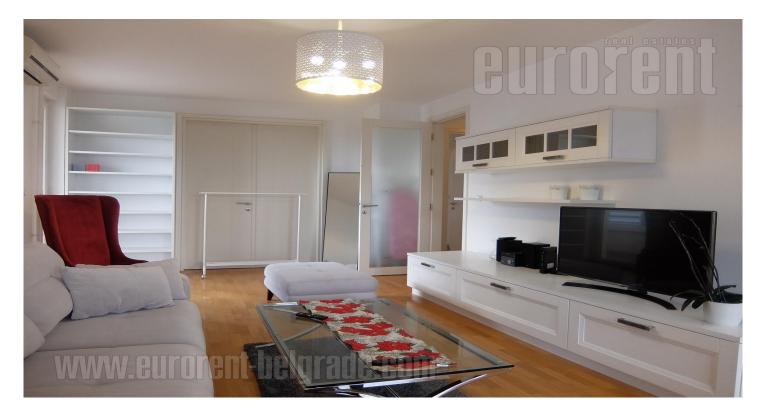

Excellent apartment placed within the Belville building complex in New Belgrade. Functionally organized complex, with different retail and commercial contents at disposal, close to Delta city shopping center. Complex has a maintained parking lot with 24/7 video surveillance, and one parking spot available for the tenant. In near vicinity there are a couple of public transportation stops. The apartment has functional structure and consists of a living room, dining area, a separated kitchen, two bedrooms, two bathrooms and exits to three terraces. Interior abundant with natural light , equipped with new furniture. Living room is furnished with a comfortable corner sofa, while the kitchen has all the necessary appliances and elements. One of the bedrooms, reachable form the living room, is equipped with a double bed. Second bedroom has closets. One of the bathrooms has a shower cabin, while the other has a bathtub. According to lessee's needs, the apartment could be fully furnished. Two side oriented, light, abundant with natural ideal for а modern couple or а family.