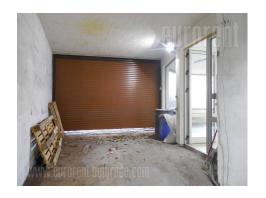

This commercial space is located within private house in a peaceful street on Banovo brdo location. It is one-way street not far from Ada Ciganlija lake, and it has easy access to main traffic lines which links this location to other parts of town. Entrance to the commercial space is separated from the main entrance to the house. It spreads onto two level. Ground floor has two interconnected offices, kitchenette and restroom. Exterior walls are made of glass, granite ceramic is on the floors. Basement area has an entrance from the ground floor, but also directly from street, and it could be used as storage space or production zone. Electricity power is 2 x 30 kw. It is one entirety with pillars and ceiling height 3.90 m and ceiling insulation. One restroom is at disposal. Gas heating is on this level, and ground floor has floor-heating. Total space is air conditioned and secured with alarm. Parking in front of the house can fit 8 vehicles. Suitable for different purposes.