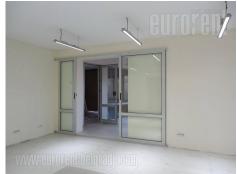

This commercial space is located within private house in a peaceful street on Banovo brdo location. It is one-way street not far from Ada Ciganlija lake, and it has easy access to main traffic lines which links this location to other parts of town. Entrance to the commercial space is separated from the main entrance to the house. It spreads onto two level. Ground floor has two interconnected offices, kitchenette and restroom. Exterior walls are made of glass, granite ceramic is on the floors. Basement area has an entrance from the ground floor, but also directly from street, and it could be used as storage space or production zone. Electricity power is 2 x 30 kw. It is one entirety with pillars and ceiling height 3.90 m and ceiling insulation. One restroom is at disposal. Gas heating is on this level, and ground floor has floor-heating. Total space is air conditioned and secured with alarm. Parking in front of the house can fit 8 vehicles. Suitable for different purposes.