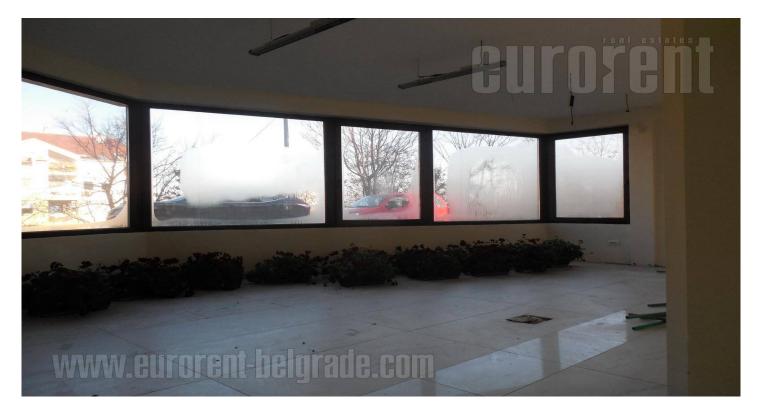

This commercial space is located within private house in a peaceful street on Banovo brdo location. It is one-way street not far from Ada Ciganlija lake, and it has easy access to main traffic lines which links this location to other parts of town. Entrance to the commercial space is separated from the main entrance to the house. It spreads onto two level. Ground floor has two interconnected offices, kitchenette and restroom. Exterior walls are made of glass, granite ceramic is on the floors. Basement area has an entrance from the ground floor, but also directly from street, and it could be used as storage space or production zone. Electricity power is 2 x 30 kw. It is one entirety with pillars and ceiling height 3.90 m and ceiling insulation. One restroom is at disposal. Gas heating is on this level, and ground floor has floor-heating. Total space is air conditioned and secured with alarm. Parking in front of the house can fit 8 vehicles. Suitable for different purposes.