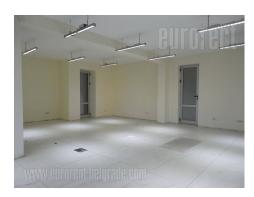

This commercial space is located within private house in a peaceful street on Banovo brdo location. It is one-way street not far from Ada Ciganlija lake, and it has easy access to main traffic lines which links this location to other parts of town. Entrance to the commercial space is separated from the main entrance to the house. It spreads onto two level. Ground floor has two interconnected offices, kitchenette and restroom. Exterior walls are made of glass, granite ceramic is on the floors. Basement area has an entrance from the ground floor, but also directly from street, and it could be used as storage space or production zone. Electricity power is 2 x 30 kw. It is one entirety with pillars and ceiling height 3.90 m and ceiling insulation. One restroom is at disposal. Gas heating is on this level, and ground floor has floor-heating. Total space is air conditioned and secured with alarm. Parking in front of the house can fit 8 vehicles. Suitable for different purposes.