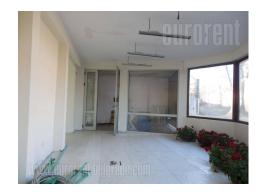

This commercial space is located within private house in a peaceful street on Banovo brdo location. It is one-way street not far from Ada Ciganlija lake, and it has easy access to main traffic lines which links this location to other parts of town. Entrance to the commercial space is separated from the main entrance to the house. It spreads onto two level. Ground floor has two interconnected offices, kitchenette and restroom. Exterior walls are made of glass, granite ceramic is on the floors. Basement area has an entrance from the ground floor, but also directly from street, and it could be used as storage space or production zone. Electricity power is 2 x 30 kw. It is one entirety with pillars and ceiling height 3.90 m and ceiling insulation. One restroom is at disposal. Gas heating is on this level, and ground floor has floor-heating. Total space is air conditioned and secured with alarm. Parking in front of the house can fit 8 vehicles. Suitable for different purposes.