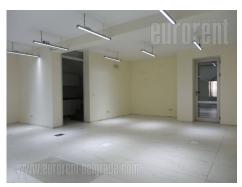

This commercial space is located within private house in a peaceful street on Banovo brdo location. It is one-way street not far from Ada Ciganlija lake, and it has easy access to main traffic lines which links this location to other parts of town. Entrance to the commercial space is separated from the main entrance to the house. It spreads onto two level. Ground floor has two interconnected offices, kitchenette and restroom. Exterior walls are made of glass, granite ceramic is on the floors. Basement area has an entrance from the ground floor, but also directly from street, and it could be used as storage space or production zone. Electricity power is 2 x 30 kw. It is one entirety with pillars and ceiling height 3.90 m and ceiling insulation. One restroom is at disposal. Gas heating is on this level, and ground floor has floor-heating. Total space is air conditioned and secured with alarm. Parking in front of the house can fit 8 vehicles. Suitable for different purposes.