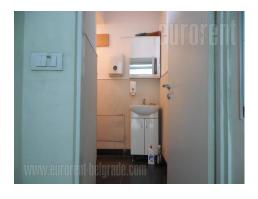

This commercial space is located within private house in a peaceful street on Banovo brdo location. It is one-way street not far from Ada Ciganlija lake, and it has easy access to main traffic lines which links this location to other parts of town. Entrance to the commercial space is separated from the main entrance to the house. It spreads onto two level. Ground floor has two interconnected offices, kitchenette and restroom. Exterior walls are made of glass, granite ceramic is on the floors. Basement area has an entrance from the ground floor, but also directly from street, and it could be used as storage space or production zone. Electricity power is 2 x 30 kw. It is one entirety with pillars and ceiling height 3.90 m and ceiling insulation. One restroom is at disposal. Gas heating is on this level, and ground floor has floor-heating. Total space is air conditioned and secured with alarm. Parking in front of the house can fit 8 vehicles. Suitable for different purposes.