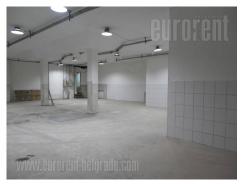

This commercial space is located within private house in a peaceful street on Banovo brdo location. It is one-way street not far from Ada Ciganlija lake, and it has easy access to main traffic lines which links this location to other parts of town. Entrance to the commercial space is separated from the main entrance to the house. It spreads onto two level. Ground floor has two interconnected offices, kitchenette and restroom. Exterior walls are made of glass, granite ceramic is on the floors. Basement area has an entrance from the ground floor, but also directly from street, and it could be used as storage space or production zone. Electricity power is 2 x 30 kw. It is one entirety with pillars and ceiling height 3.90 m and ceiling insulation. One restroom is at disposal. Gas heating is on this level, and ground floor has floor-heating. Total space is air conditioned and secured with alarm. Parking in front of the house can fit 8 vehicles. Suitable for different purposes.