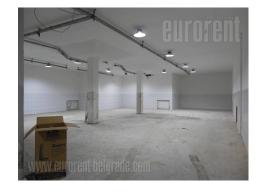

This commercial space is located within private house in a peaceful street on Banovo brdo location. It is one-way street not far from Ada Ciganlija lake, and it has easy access to main traffic lines which links this location to other parts of town. Entrance to the commercial space is separated from the main entrance to the house. It spreads onto two level. Ground floor has two interconnected offices, kitchenette and restroom. Exterior walls are made of glass, granite ceramic is on the floors. Basement area has an entrance from the ground floor, but also directly from street, and it could be used as storage space or production zone. Electricity power is 2 x 30 kw. It is one entirety with pillars and ceiling height 3.90 m and ceiling insulation. One restroom is at disposal. Gas heating is on this level, and ground floor has floor-heating. Total space is air conditioned and secured with alarm. Parking in front of the house can fit 8 vehicles. Suitable for different purposes.