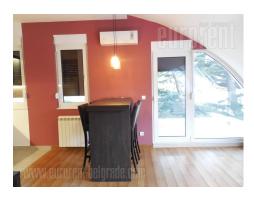

Excellent apartment placed in quiet street, at minute driving distance from Bulevar kralja Aleksandra street, and at five minutes driving distance from city center. Numerous stores, coffee shops and restaurants are in the neighbourhood. The apartment is housed on the third floor of a new, modern building with an elevator. It is very bright and with functional layout. Living room is spacious interconnected with kitchen and dining room. This space is furnished with comfortable corner sofa and dining table for four people, while kitchen is equipped with high quality elements and appliances. Living room has an exit to a terrace overlooking the nice greenery in front of the building. One bedroom is master bedroom, and the other one could be furnished as study room as well. The apartment has two bathrooms, one with bathtub and the other one with shower cabin. Very pleasant ambience decorated with a good taste. Two parking spots are at disposal in the ground floor.