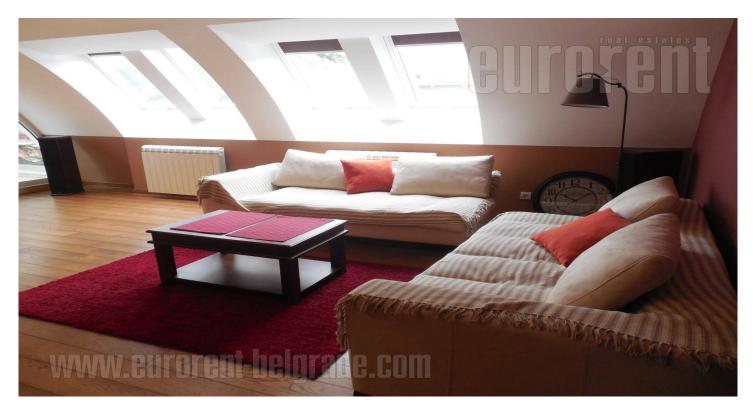

Excellent apartment placed in quiet street, at minute driving distance from Bulevar kralja Aleksandra street, and at five minutes driving distance from city center. Numerous stores, coffee shops and restaurants are in the neighbourhood. The apartment is housed on the third floor of a new, modern building with an elevator. It is very bright and with functional layout. Living room is spacious interconnected with kitchen and dining room. This space is furnished with comfortable corner sofa and dining table for four people, while kitchen is equipped with high quality elements and appliances. Living room has an exit to a terrace overlooking the nice greenery in front of the building. One bedroom is master bedroom, and the other one could be furnished as study room as well. The apartment has two bathrooms, one with bathtub and the other one with shower cabin. Very pleasant ambience decorated with a good taste. Two parking spots are at disposal in the ground floor.