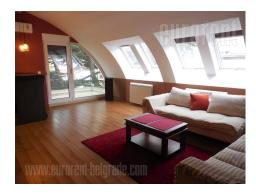

Excellent apartment placed in quiet street, at minute driving distance from Bulevar kralja Aleksandra street, and at five minutes driving distance from city center. Numerous stores, coffee shops and restaurants are in the neighbourhood. The apartment is housed on the third floor of a new, modern building with an elevator. It is very bright and with functional layout. Living room is spacious interconnected with kitchen and dining room. This space is furnished with comfortable corner sofa and dining table for four people, while kitchen is equipped with high quality elements and appliances. Living room has an exit to a terrace overlooking the nice greenery in front of the building. One bedroom is master bedroom, and the other one could be furnished as study room as well. The apartment has two bathrooms, one with bathtub and the other one with shower cabin. Very pleasant ambience decorated with a good taste. Two parking spots are at disposal in the ground floor.