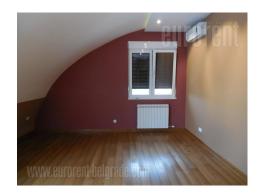

Excellent apartment placed in quiet street, at minute driving distance from Bulevar kralja Aleksandra street, and at five minutes driving distance from city center. Numerous stores, coffee shops and restaurants are in the neighbourhood. The apartment is housed on the third floor of a new, modern building with an elevator. It is very bright and with functional layout. Living room is spacious interconnected with kitchen and dining room. This space is furnished with comfortable corner sofa and dining table for four people, while kitchen is equipped with high quality elements and appliances. Living room has an exit to a terrace overlooking the nice greenery in front of the building. One bedroom is master bedroom, and the other one could be furnished as study room as well. The apartment has two bathrooms, one with bathtub and the other one with shower cabin. Very pleasant ambience decorated with a good taste. Two parking spots are at disposal in the ground floor.