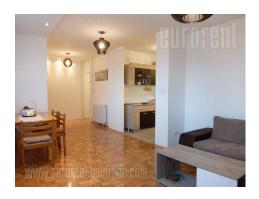

Renovated apartment placed on an excellent location in New Belgrade, in near vicinity of Hayatt Hotel, Crowne plaza, Sava center, as well as Delta Holding and Savograd office buildings. Easily reachable from different parts of the city, through busy traffic lines, highway and Brankov most. In close surroundings there is a public parking lot, as well as Parking service's parking lot. The apartment is housed on the ground floor. It is structurally divided into three rooms. It has two bedrooms one of which has a double bed, while the other is equipped with fold-out sofa. Kitchen is fully equipped with elements and appliances. Interior abundant with daylight, well maintained, with many built in closets. There is a bathroom with a shower cabin and a restroom at disposal.