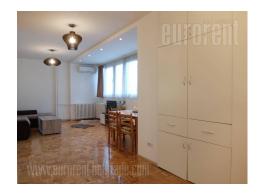

Renovated apartment placed on an excellent location in New Belgrade, in near vicinity of Hayatt Hotel, Crowne plaza, Sava center, as well as Delta Holding and Savograd office buildings. Easily reachable from different parts of the city, through busy traffic lines, highway and Brankov most. In close surroundings there is a public parking lot, as well as Parking service's parking lot. The apartment is housed on the ground floor. It is structurally divided into three rooms. It has two bedrooms one of which has a double bed, while the other is equipped with fold-out sofa. Kitchen is fully equipped with elements and appliances. Interior abundant with daylight, well maintained, with many built in closets. There is a bathroom with a shower cabin and a restroom at disposal.