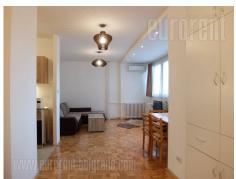

Renovated apartment placed on an excellent location in New Belgrade, in near vicinity of Hayatt Hotel, Crowne plaza, Sava center, as well as Delta Holding and Savograd office buildings. Easily reachable from different parts of the city, through busy traffic lines, highway and Brankov most. In close surroundings there is a public parking lot, as well as Parking service's parking lot. The apartment is housed on the ground floor. It is structurally divided into three rooms. It has two bedrooms one of which has a double bed, while the other is equipped with fold-out sofa. Kitchen is fully equipped with elements and appliances. Interior abundant with daylight, well maintained, with many built in closets. There is a bathroom with a shower cabin and a restroom at disposal.