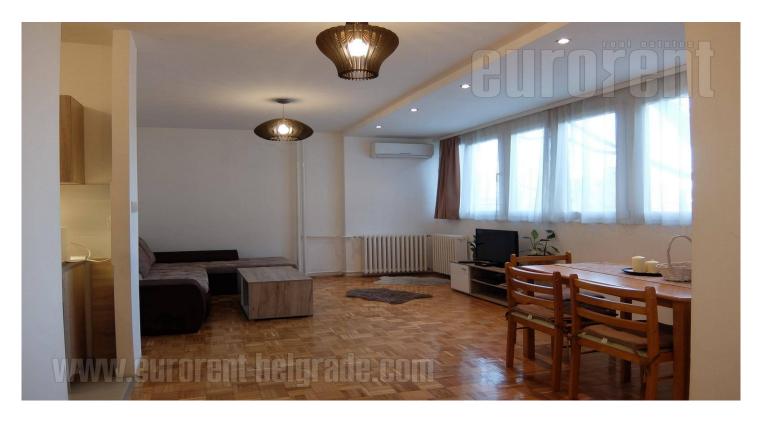

Renovated apartment placed on an excellent location in New Belgrade, in near vicinity of Hayatt Hotel, Crowne plaza, Sava center, as well as Delta Holding and Savograd office buildings. Easily reachable from different parts of the city, through busy traffic lines, highway and Brankov most. In close surroundings there is a public parking lot, as well as Parking service's parking lot. The apartment is housed on the ground floor. It is structurally divided into three rooms. It has two bedrooms one of which has a double bed, while the other is equipped with fold-out sofa. Kitchen is fully equipped with elements and appliances. Interior abundant with daylight, well maintained, with many built in closets. There is a bathroom with a shower cabin and a restroom at disposal.