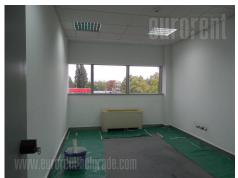

Space placed within the business complex situated in business zone of New Belgrade, close to Tosin bunar. This area is characterized by excellent infrastructure and easy access to the highway. Building has a yard with parking lot, 24/7 security service, reception desk, and technical solutions required by modern business management. Office premises placed on the first floor of a building with an elevator. It occupies 130m<sup>2</sup>. It consists of one larger office, from where one can enter three more smaller offices and a server room. Restrooms - for men and women with a few cabins and a kitchen are mutual for all lessees and are not included into the leased surfaces. Each lessee has one parking space. If needed there is an option of renting additional 15 m<sup>2</sup> storage space with shelves. Excellent address, suitable for different business activities.