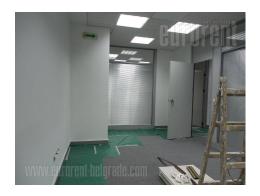

Space placed within the business complex situated in business zone of New Belgrade, close to Tosin bunar. This area is characterized by excellent infrastructure and easy access to the highway. Building has a yard with parking lot, 24/7 security service, reception desk, and technical solutions required by modern business management. Office premises placed on the first floor of a building with an elevator. It occupies 130m<sup>2</sup>. It consists of one larger office, from where one can enter three more smaller offices and a server room. Restrooms - for men and women with a few cabins and a kitchen are mutual for all lessees and are not included into the leased surfaces. Each lessee has one parking space. If needed there is an option of renting additional 15 m<sup>2</sup> storage space with shelves. Excellent address, suitable for different business activities.