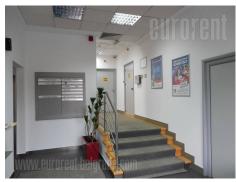

Space placed within the business complex situated in business zone of New Belgrade, close to Tosin bunar. This area is characterized by excellent infrastructure and easy access to the highway. Building has a yard with parking lot, 24/7 security service, reception desk, and technical solutions required by modern business management. Office premises placed on the first floor of a building with an elevator. It occupies 130m<sup>2</sup>. It consists of one larger office, from where one can enter three more smaller offices and a server room. Restrooms - for men and women with a few cabins and a kitchen are mutual for all lessees and are not included into the leased surfaces. Each lessee has one parking space. If needed there is an option of renting additional 15 m<sup>2</sup> storage space with shelves. Excellent address, suitable for different business activities.