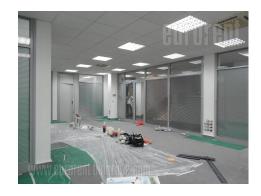

Space placed within the business complex situated in business zone of New Belgrade, close to Tosin bunar. This area is characterized by excellent infrastructure and easy access to the highway. Building has a yard with parking lot, 24/7 security service, reception desk, and technical solutions required by modern business management. Office premises placed on the first floor of a building with an elevator. It occupies 130m<sup>2</sup>. It consists of one larger office, from where one can enter three more smaller offices and a server room. Restrooms - for men and women with a few cabins and a kitchen are mutual for all lessees and are not included into the leased surfaces. Each lessee has one parking space. If needed there is an option of renting additional 15 m<sup>2</sup> storage space with shelves. Excellent address, suitable for different business activities.