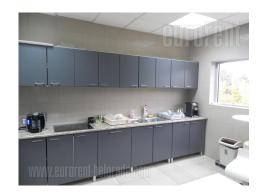

Space placed within the business complex situated in business zone of New Belgrade, close to Tosin bunar. This area is characterized by excellent infrastructure and easy access to the highway. Building has a yard with parking lot, 24/7 security service, reception desk, and technical solutions required by modern business management. Office premises placed on the first floor of a building with an elevator. It occupies 130m<sup>2</sup>. It consists of one larger office, from where one can enter three more smaller offices and a server room. Restrooms - for men and women with a few cabins and a kitchen are mutual for all lessees and are not included into the leased surfaces. Each lessee has one parking space. If needed there is an option of renting additional 15 m<sup>2</sup> storage space with shelves. Excellent address, suitable for different business activities.