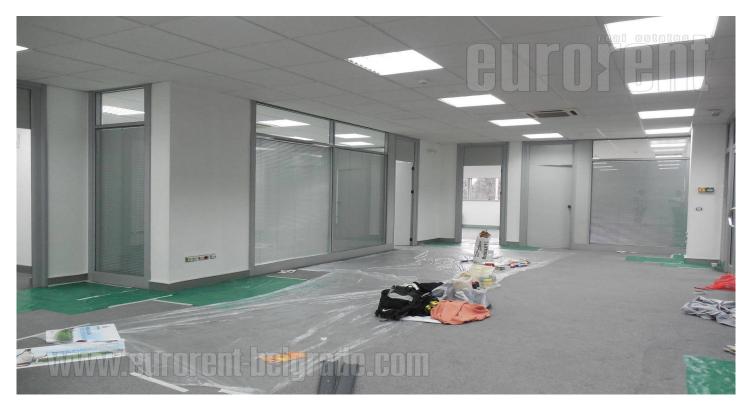

Space placed within the business complex situated in business zone of New Belgrade, close to Tosin bunar. This area is characterized by excellent infrastructure and easy access to the highway. Building has a yard with parking lot, 24/7 security service, reception desk, and technical solutions required by modern business management. Office premises placed on the first floor of a building with an elevator. It occupies 130m<sup>2</sup>. It consists of one larger office, from where one can enter three more smaller offices and a server room. Restrooms - for men and women with a few cabins and a kitchen are mutual for all lessees and are not included into the leased surfaces. Each lessee has one parking space. If needed there is an option of renting additional 15 m<sup>2</sup> storage space with shelves. Excellent address, suitable for different business activities.