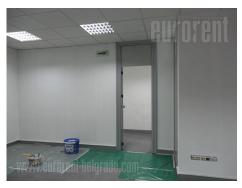

Space placed within the business complex situated in business zone of New Belgrade, close to Tosin bunar. This area is characterized by excellent infrastructure and easy access to the highway. Building has a yard with parking lot, 24/7 security service, reception desk, and technical solutions required by modern business management. Office premises placed on the first floor of a building with an elevator. It occupies 130m<sup>2</sup>. It consists of one larger office, from where one can enter three more smaller offices and a server room. Restrooms - for men and women with a few cabins and a kitchen are mutual for all lessees and are not included into the leased surfaces. Each lessee has one parking space. If needed there is an option of renting additional 15 m<sup>2</sup> storage space with shelves. Excellent address, suitable for different business activities.