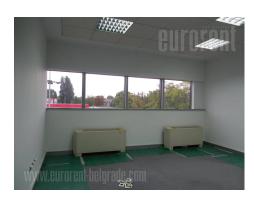

Space placed within the business complex situated in business zone of New Belgrade, close to Tosin bunar. This area is characterized by excellent infrastructure and easy access to the highway. Building has a yard with parking lot, 24/7 security service, reception desk, and technical solutions required by modern business management. Office premises placed on the first floor of a building with an elevator. It occupies 130m<sup>2</sup>. It consists of one larger office, from where one can enter three more smaller offices and a server room. Restrooms - for men and women with a few cabins and a kitchen are mutual for all lessees and are not included into the leased surfaces. Each lessee has one parking space. If needed there is an option of renting additional 15 m<sup>2</sup> storage space with shelves. Excellent address, suitable for different business activities.