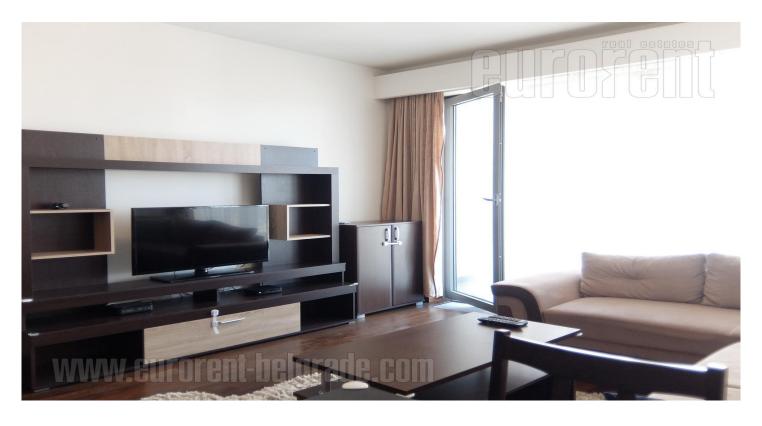

Excellent, modern apartment within the West 65 building complex, in near vicinity of business complex Airport city. Delta city shopping center, as well as a few hyper markets are situated in the neighborhood. Excellent connection to main traffic lines allows easy access to the city center, airport, as well as to the rest of the city. Nearest bus stop is located within a few minute walking distance, holding lines of transportation leading to different parts of the city. Complex is modernly designed, a combination of stylish and wooden elements, making it a unique work of architecture. There is children's playground at disposal, a nicely maintained space between buildings, physical and technical security 24/7. In the underground level, there is a garage with one space available for the tenant. The apartment consists of a living room, connected to dining area and a kitchen with high quality appliances. From there one can exit a spacious a terrace, equipped with a sitting set. There are two bedrooms with double beds at disposal, two bathrooms, one of which has a bathtub, while the other has a shower cabin. The apartment is furnished with new, high quality furniture, which is a combination of modern and classical style. The apartment, as well as the whole complex holds a contemporary heating and cooling system, built in floors. Abundance of natural light, comfortable interior and pleasant atmosphere. Ideal for a couple or a family.