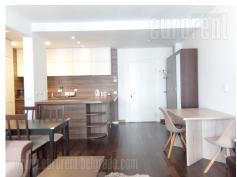

Excellent, modern apartment within the West 65 building complex, in near vicinity of business complex Airport city. Delta city shopping center, as well as a few hyper markets are situated in the neighborhood. Excellent connection to main traffic lines allows easy access to the city center, airport, as well as to the rest of the city. Nearest bus stop is located within a few minute walking distance, holding lines of transportation leading to different parts of the city. Complex is modernly designed, a combination of stylish and wooden elements, making it a unique work of architecture. There is children's playground at disposal, a nicely maintained space between buildings, physical and technical security 24/7. In the underground level, there is a garage with one space available for the tenant. The apartment consists of a living room, connected to dining area and a kitchen with high quality appliances. From there one can exit a spacious a terrace, equipped with a sitting set. There are two bedrooms with double beds at disposal, two bathrooms, one of which has a bathtub, while the other has a shower cabin. The apartment is furnished with new, high quality furniture, which is a combination of modern and classical style. The apartment, as well as the whole complex holds a contemporary heating and cooling system, built in floors. Abundance of natural light, comfortable interior and pleasant atmosphere. Ideal for a couple or a family.