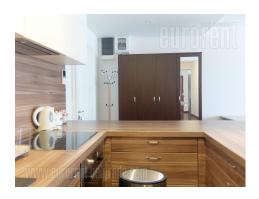

Excellent, modern apartment within the West 65 building complex, in near vicinity of business complex Airport city. Delta city shopping center, as well as a few hyper markets are situated in the neighborhood. Excellent connection to main traffic lines allows easy access to the city center, airport, as well as to the rest of the city. Nearest bus stop is located within a few minute walking distance, holding lines of transportation leading to different parts of the city. Complex is modernly designed, a combination of stylish and wooden elements, making it a unique work of architecture. There is children's playground at disposal, a nicely maintained space between buildings, physical and technical security 24/7. In the underground level, there is a garage with one space available for the tenant. The apartment consists of a living room, connected to dining area and a kitchen with high quality appliances. From there one can exit a spacious a terrace, equipped with a sitting set. There are two bedrooms with double beds at disposal, two bathrooms, one of which has a bathtub, while the other has a shower cabin. The apartment is furnished with new, high quality furniture, which is a combination of modern and classical style. The apartment, as well as the whole complex holds a contemporary heating and cooling system, built in floors. Abundance of natural light, comfortable interior and pleasant atmosphere. Ideal for a couple or a family.