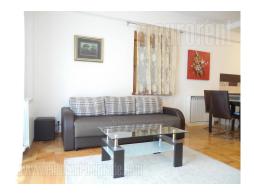

Apartment positioned in Dedinje area, in near vicinity of a roundabout, different transportation lines, as well as banks, stores and restaurants. There is a children's park in the neighborhood as well. The apartment is housed in a newer building, secured with video surveillance and security guard. It is housed on the ground floor and has abundance of natural light. It consists of a comfortable living room, connected to dining area. This part of the apartment exits to a terrace, which is also a smaller yard which occupies about 40 m<sup>2</sup>. One of the bedrooms has a double bed, while the other is equipped with a single bed. There are two bathrooms at disposal in the apartment, both with shower cabins. Fully furnished with modern furniture. There is one parking spot at disposal for the tenant in building's garage, suitable for a larger vehicle.