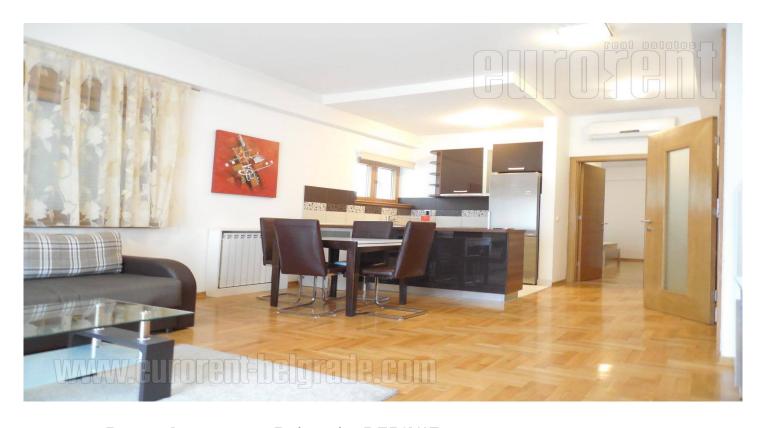

Apartment positioned in Dedinje area, in near vicinity of a roundabout, different transportation lines, as well as banks, stores and restaurants. There is a children's park in the neighborhood as well. The apartment is housed in a newer building, secured with video surveillance and security guard. It is housed on the ground floor and has abundance of natural light. It consists of a comfortable living room, connected to dining area. This part of the apartment exits to a terrace, which is also a smaller yard which occupies about 40 m<sup>2</sup>. One of the bedrooms has a double bed, while the other is equipped with a single bed. There are two bathrooms at disposal in the apartment, both with shower cabins. Fully furnished with modern furniture. There is one parking spot at disposal for the tenant in building's garage, suitable for a larger vehicle.