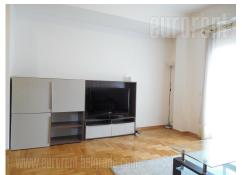

Apartment positioned in Dedinje area, in near vicinity of a roundabout, different transportation lines, as well as banks, stores and restaurants. There is a children's park in the neighborhood as well. The apartment is housed in a newer building, secured with video surveillance and security guard. It is housed on the ground floor and has abundance of natural light. It consists of a comfortable living room, connected to dining area. This part of the apartment exits to a terrace, which is also a smaller yard which occupies about 40 m<sup>2</sup>. One of the bedrooms has a double bed, while the other is equipped with a single bed. There are two bathrooms at disposal in the apartment, both with shower cabins. Fully furnished with modern furniture. There is one parking spot at disposal for the tenant in building's garage, suitable for a larger vehicle.