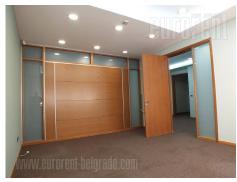

Very good space in new business building. It is located close to city center, with separate entrance. Main traffic lines are easily reachable what makes communication with all parts of Belgrade quick. The office space is comfortable, nicely maintained, with functional layout. It consists of two levels, ground floor which occupies 174 m<sup>2</sup> and basement level of around 40 m<sup>2</sup>. Offices are different sizes, but their layout and number could vary, according the clients needs. At this moment there are nine offices at disposal. Interior is high quality with halogen lights, alarm nad smoke detector.