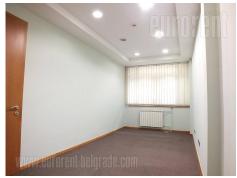

Very good space in new business building. It is located close to city center, with separate entrance. Main traffic lines are easily reachable what makes communication with all parts of Belgrade quick. The office space is comfortable, nicely maintained, with functional layout. It consists of two levels, ground floor which occupies 174 m<sup>2</sup> and basement level of around 40 m<sup>2</sup>. Offices are different sizes, but their layout and number could vary, according the clients needs. At this moment there are nine offices at disposal. Interior is high quality with halogen lights, alarm nad smoke detector.