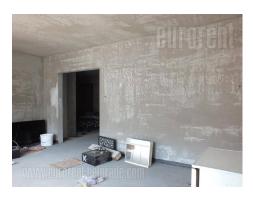

Very good space in new business building. It is located close to city center, with separate entrance and occupies the whole floor. Main traffic lines are easily reachable what makes communication with all parts of Belgrade quickly. The space is still under construction and it could be arranged according the clients needs. The layout is functional, with four offices and two toilets. Space has two entrances.