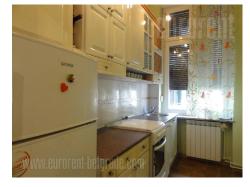

An excellent apartment with characteristic high ceilings, close o Takovska street and Botanical garden. The location is very well connected with all parts of the city, and at only ten minutes walking distance from bohemian quarter Skadarlija and Terazije square. The apartment is housed on the first floor of pre war, well maintained building without an elevator. It consists of two large rooms which are mutually interconnected, one bedroom, dining room, kitchen, terrace and bathroom. Interior is renovated, high ceilings are enriched with plaster elements, parquet is in good condition, as wellas kitchen and bathroom elements. One garage place is situated in neighbour street at five minutes walking distance. The apartment is suitable both for life or business activities.