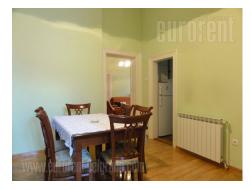

An excellent apartment with characteristic high ceilings, close o Takovska street and Botanical garden. The location is very well connected with all parts of the city, and at only ten minutes walking distance from bohemian quarter Skadarlija and Terazije square. The apartment is housed on the first floor of pre war, well maintained building without an elevator. It consists of two large rooms which are mutually interconnected, one bedroom, dining room, kitchen, terrace and bathroom. Interior is renovated, high ceilings are enriched with plaster elements, parquet is in good condition, as wellas kitchen and bathroom elements. One garage place is situated in neighbour street at five minutes walking distance. The apartment is suitable both for life or business activities.