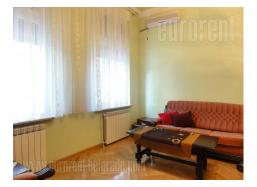

An excellent apartment with characteristic high ceilings, close o Takovska street and Botanical garden. The location is very well connected with all parts of the city, and at only ten minutes walking distance from bohemian quarter Skadarlija and Terazije square. The apartment is housed on the first floor of pre war, well maintained building without an elevator. It consists of two large rooms which are mutually interconnected, one bedroom, dining room, kitchen, terrace and bathroom. Interior is renovated, high ceilings are enriched with plaster elements, parquet is in good condition, as wellas kitchen and bathroom elements. One garage place is situated in neighbour street at five minutes walking distance. The apartment is suitable both for life or business activities.