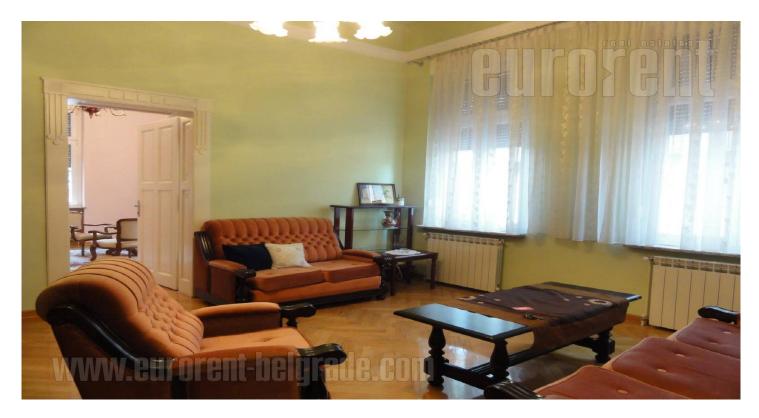

An excellent apartment with characteristic high ceilings, close o Takovska street and Botanical garden. The location is very well connected with all parts of the city, and at only ten minutes walking distance from bohemian quarter Skadarlija and Terazije square. The apartment is housed on the first floor of pre war, well maintained building without an elevator. It consists of two large rooms which are mutually interconnected, one bedroom, dining room, kitchen, terrace and bathroom. Interior is renovated, high ceilings are enriched with plaster elements, parquet is in good condition, as wellas kitchen and bathroom elements. One garage place is situated in neighbour street at five minutes walking distance. The apartment is suitable both for life or business activities.