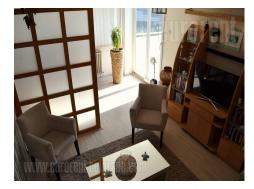

An attractive apartment situated in skyscraper, close to Hyatt hotel in Block 21. Location is excellently connected with all parts of the city as well as highway and airport. The apartment is situated in well maintained building with an elevator. Hallway leads to the the living room which is interconnected with fully equipped kitchen. This area has an exit to a large terrace with panoramic view to neighbour buildings. Bedroom with king size bed is at disposal, as well as bathroom with bathtub. Interior is renovated, bright, air-conditioned and furnished in modern manner. Ideal for a single person or a couple.