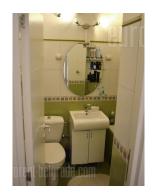

An attractive apartment situated in skyscraper, close to Hyatt hotel in Block 21. Location is excellently connected with all parts of the city as well as highway and airport. The apartment is situated in well maintained building with an elevator. Hallway leads to the the living room which is interconnected with fully equipped kitchen. This area has an exit to a large terrace with panoramic view to neighbour buildings. Bedroom with king size bed is at disposal, as well as bathroom with bathtub. Interior is renovated, bright, air-conditioned and furnished in modern manner. Ideal for a single person or a couple.