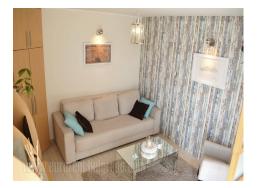

An attractive apartment situated in skyscraper, close to Hyatt hotel in Block 21. Location is excellently connected with all parts of the city as well as highway and airport. The apartment is situated in well maintained building with an elevator. Hallway leads to the the living room which is interconnected with fully equipped kitchen. This area has an exit to a large terrace with panoramic view to neighbour buildings. Bedroom with king size bed is at disposal, as well as bathroom with bathtub. Interior is renovated, bright, air-conditioned and furnished in modern manner. Ideal for a single person or a couple.