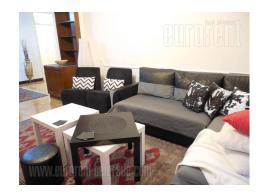

Nice apartment placed in New Belgrade an attractive location for life and work in it. Highway is at few minutes driving distance what make traffic connection to other parts of the city much easier. The apartment is housed on the second floor of newer building with an elevator. It consists of hallway which leads to living room interconnected to dining room and new, fully equipped kitchen with exit to a spacious terrace overlooking the greenery. Toilet is next to this area. Sleeping block is separated with ahallway and consists of two bedrooms, one of which is with king size bed, and the other with single bed and closets and one bathroom with bathtub as well. In entrance hallway as well in the other smaller hallway are additional closets. The apartment is furnished with modern furniture for comfortable new pieces. Suitable family