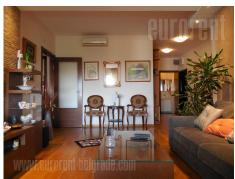

Excellent apartment placed in a quiet street in Vracar, housed in a newer building with an elevator. St. Sava Temple and National library are located at only five minute walking distance, while numerous stores, cafes and restaurants are in near vicinity. Well known Kalenic green market is within 10 minute walking distance, while highway inclusion and Slavija Square are within five minute driving distance. The apartment is housed on the third floor and has two side orientation. It is functionally divided into living and sleeping blocks. Living area consists of an entrance hallway with guest restroom, leading into the kitchen, followed by dining area on the one side and living room area on the other. This area exits to a terrace equipped with a sitting set. Sleeping block consists of two bedrooms, one of which has it's own bathroom with a bathtub and exits a terrace. Interior enriched with interesting decorating details, such as brick walls, halogen lighting and wooden ceiling beams. Furnished with new, high quality furniture, enriched with a lot of attractive details. Pleasant pastel color shades are well incorporated into the interior, making a modern whole. There is a garage in building's basement, with one space available for the lessee. The apartment is suitable for one person, a couple or a smaller family.