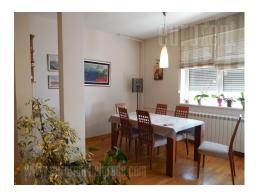

Excellent apartment placed in a quiet street in Vracar, housed in a newer building with an elevator. St. Sava Temple and National library are located at only five minute walking distance, while numerous stores, cafes and restaurants are in near vicinity. Well known Kalenic green market is within 10 minute walking distance, while highway inclusion and Slavija Square are within five minute driving distance. The apartment is housed on the third floor and has two side orientation. It is functionally divided into living and sleeping blocks. Living area consists of an entrance hallway with guest restroom, leading into the kitchen, followed by dining area on the one side and living room area on the other. This area exits to a terrace equipped with a sitting set. Sleeping block consists of two bedrooms, one of which has it's own bathroom with a bathtub and exits a terrace. Interior enriched with interesting decorating details, such as brick walls, halogen lighting and wooden ceiling beams. Furnished with new, high quality furniture, enriched with a lot of attractive details. Pleasant pastel color shades are well incorporated into the interior, making a modern whole. There is a garage in building's basement, with one space available for the lessee. The apartment is suitable for one person, a couple or a smaller family.