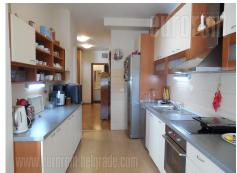

Excellent apartment placed in a quiet street in Vracar, housed in a newer building with an elevator. St. Sava Temple and National library are located at only five minute walking distance, while numerous stores, cafes and restaurants are in near vicinity. Well known Kalenic green market is within 10 minute walking distance, while highway inclusion and Slavija Square are within five minute driving distance. The apartment is housed on the third floor and has two side orientation. It is functionally divided into living and sleeping blocks. Living area consists of an entrance hallway with guest restroom, leading into the kitchen, followed by dining area on the one side and living room area on the other. This area exits to a terrace equipped with a sitting set. Sleeping block consists of two bedrooms, one of which has it's own bathroom with a bathtub and exits a terrace. Interior enriched with interesting decorating details, such as brick walls, halogen lighting and wooden ceiling beams. Furnished with new, high quality furniture, enriched with a lot of attractive details. Pleasant pastel color shades are well incorporated into the interior, making a modern whole. There is a garage in building's basement, with one space available for the lessee. The apartment is suitable for one person, a couple or a smaller family.