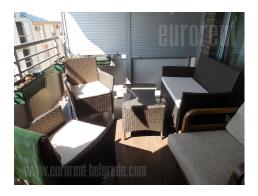

Excellent apartment placed in a quiet street in Vracar, housed in a newer building with an elevator. St. Sava Temple and National library are located at only five minute walking distance, while numerous stores, cafes and restaurants are in near vicinity. Well known Kalenic green market is within 10 minute walking distance, while highway inclusion and Slavija Square are within five minute driving distance. The apartment is housed on the third floor and has two side orientation. It is functionally divided into living and sleeping blocks. Living area consists of an entrance hallway with guest restroom, leading into the kitchen, followed by dining area on the one side and living room area on the other. This area exits to a terrace equipped with a sitting set. Sleeping block consists of two bedrooms, one of which has it's own bathroom with a bathtub and exits a terrace. Interior enriched with interesting decorating details, such as brick walls, halogen lighting and wooden ceiling beams. Furnished with new, high quality furniture, enriched with a lot of attractive details. Pleasant pastel color shades are well incorporated into the interior, making a modern whole. There is a garage in building's basement, with one space available for the lessee. The apartment is suitable for one person, a couple or a smaller family.