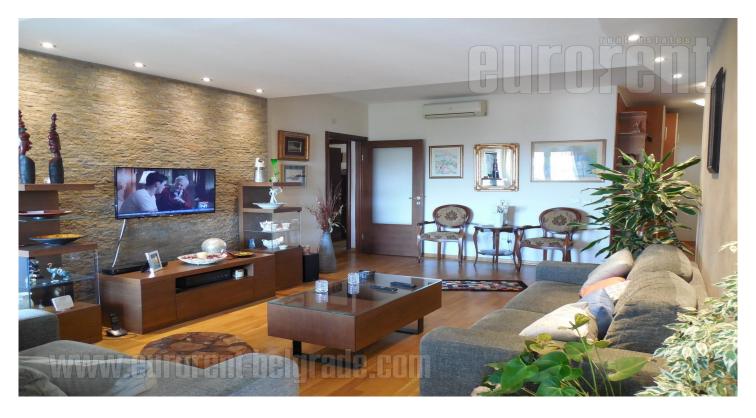

Excellent apartment placed in a quiet street in Vracar, housed in a newer building with an elevator. St. Sava Temple and National library are located at only five minute walking distance, while numerous stores, cafes and restaurants are in near vicinity. Well known Kalenic green market is within 10 minute walking distance, while highway inclusion and Slavija Square are within five minute driving distance. The apartment is housed on the third floor and has two side orientation. It is functionally divided into living and sleeping blocks. Living area consists of an entrance hallway with guest restroom, leading into the kitchen, followed by dining area on the one side and living room area on the other. This area exits to a terrace equipped with a sitting set. Sleeping block consists of two bedrooms, one of which has it's own bathroom with a bathtub and exits a terrace. Interior enriched with interesting decorating details, such as brick walls, halogen lighting and wooden ceiling beams. Furnished with new, high quality furniture, enriched with a lot of attractive details. Pleasant pastel color shades are well incorporated into the interior, making a modern whole. There is a garage in building's basement, with one space available for the lessee. The apartment is suitable for one person, a couple or a smaller family.