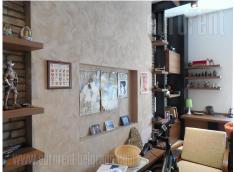

Excellent apartment placed in a quiet street in Vracar, housed in a newer building with an elevator. St. Sava Temple and National library are located at only five minute walking distance, while numerous stores, cafes and restaurants are in near vicinity. Well known Kalenic green market is within 10 minute walking distance, while highway inclusion and Slavija Square are within five minute driving distance. The apartment is housed on the third floor and has two side orientation. It is functionally divided into living and sleeping blocks. Living area consists of an entrance hallway with guest restroom, leading into the kitchen, followed by dining area on the one side and living room area on the other. This area exits to a terrace equipped with a sitting set. Sleeping block consists of two bedrooms, one of which has it's own bathroom with a bathtub and exits a terrace. Interior enriched with interesting decorating details, such as brick walls, halogen lighting and wooden ceiling beams. Furnished with new, high quality furniture, enriched with a lot of attractive details. Pleasant pastel color shades are well incorporated into the interior, making a modern whole. There is a garage in building's basement, with one space available for the lessee. The apartment is suitable for one person, a couple or a smaller family.