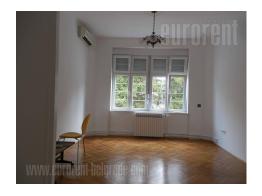

Business premises placed on the first floor of a house located within Profesorska kolonija, which represents a quiet city zone with a lot of greenery, not very far from Cvijiceva Street. House has a well maintained facade and two entrances. Easy access to main city traffic lines allows good communication to the rest of the city. This area is within a free parking zone, while in near vicinity there is a public transportation stop. Space consists of three offices and an entrance hallway/admittance area which occupies about 20 m<sup>2</sup>. There is a bathroom and a 10 m<sup>2</sup> terrace, with a view toward the greenery at disposal. Ceiling height of 3,2 m, new outer and renovated inner carpentry. Pleasant and quiet interior, suitable for doctor's offices, lawyers offices and other quiet business activities.