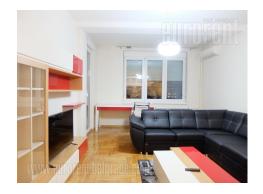

Excellent apartment placed in a quiet street in Neimar area, in a new building with a garage. Within only fifteen minute driving distance one can reach city center, connection to different parts of the city is good, while the highway inclusion is located within a few minute driving distance. The apartment is housed on the second floor of a new building with an elevator, which also leads to the garage. Spacious apartment equipped with high quality, modern furniture. Living room is connected to dining area and has an exit to a spacious terrace. Kitchen is fully equipped. There is one bedroom at disposal furnished with a double bed and a large closet. Additional storage space is placed in the hallway. Bathroom has a shower cabin. One garage space is available for the lessee in building's garage, suitable for different kinds of vehicles.