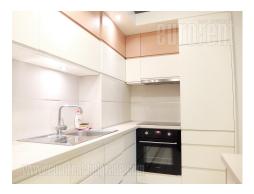

Excellent apartment placed in a quiet street in Neimar area, in a new building with a garage. Within only fifteen minute driving distance one can reach city center, connection to different parts of the city is good, while the highway inclusion is located within a few minute driving distance. The apartment is housed on the second floor of a new building with an elevator, which also leads to the garage. Spacious apartment equipped with high quality, modern furniture. Living room is connected to dining area and has an exit to a spacious terrace. Kitchen is fully equipped. There is one bedroom at disposal furnished with a double bed and a large closet. Additional storage space is placed in the hallway. Bathroom has a shower cabin. One garage space is available for the lessee in building's garage, suitable for different kinds of vehicles.