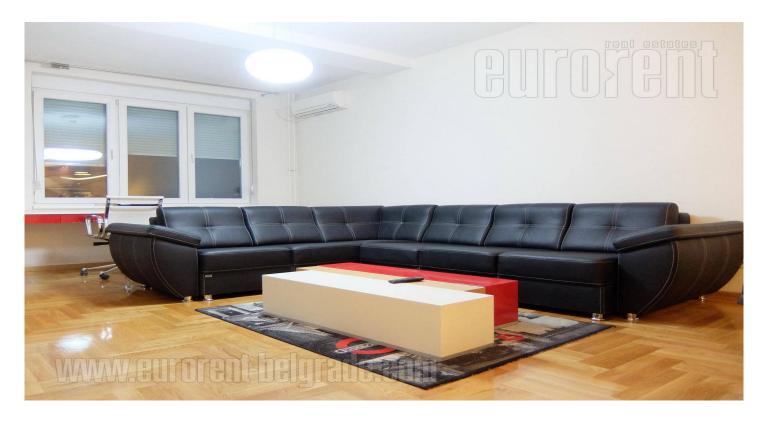

Excellent apartment placed in a quiet street in Neimar area, in a new building with a garage. Within only fifteen minute driving distance one can reach city center, connection to different parts of the city is good, while the highway inclusion is located within a few minute driving distance. The apartment is housed on the second floor of a new building with an elevator, which also leads to the garage. Spacious apartment equipped with high quality, modern furniture. Living room is connected to dining area and has an exit to a spacious terrace. Kitchen is fully equipped. There is one bedroom at disposal furnished with a double bed and a large closet. Additional storage space is placed in the hallway. Bathroom has a shower cabin. One garage space is available for the lessee in building's garage, suitable for different kinds of vehicles.