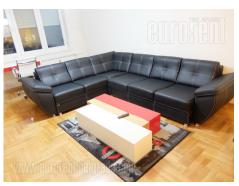

Excellent apartment placed in a quiet street in Neimar area, in a new building with a garage. Within only fifteen minute driving distance one can reach city center, connection to different parts of the city is good, while the highway inclusion is located within a few minute driving distance. The apartment is housed on the second floor of a new building with an elevator, which also leads to the garage. Spacious apartment equipped with high quality, modern furniture. Living room is connected to dining area and has an exit to a spacious terrace. Kitchen is fully equipped. There is one bedroom at disposal furnished with a double bed and a large closet. Additional storage space is placed in the hallway. Bathroom has a shower cabin. One garage space is available for the lessee in building's garage, suitable for different kinds of vehicles.