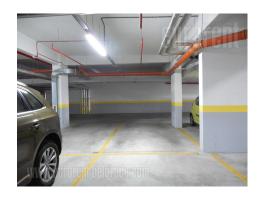

Excellent apartment placed in a quiet street in Neimar area, in a new building with a garage. Within only fifteen minute driving distance one can reach city center, connection to different parts of the city is good, while the highway inclusion is located within a few minute driving distance. The apartment is housed on the second floor of a new building with an elevator, which also leads to the garage. Spacious apartment equipped with high quality, modern furniture. Living room is connected to dining area and has an exit to a spacious terrace. Kitchen is fully equipped. There is one bedroom at disposal furnished with a double bed and a large closet. Additional storage space is placed in the hallway. Bathroom has a shower cabin. One garage space is available for the lessee in building's garage, suitable for different kinds of vehicles.