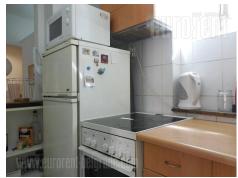

Apartment located in the very center of the city in near vicinity of Knez Mihailova Street. It is housed on the first floor of an older building with an elevator. It consists of a comfortable living room, from where one can directly reach a bedroom and dining area. Kitchen is smaller, fully equipped. There is one more room at disposal, which can be accessed from the entrance hallway. Bathroom has a bathtub. The apartment is equipped with office furniture, but can also be empty.