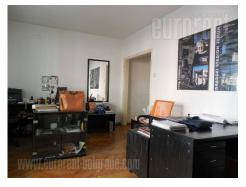

Apartment located in the very center of the city in near vicinity of Knez Mihailova Street. It is housed on the first floor of an older building with an elevator. It consists of a comfortable living room, from where one can directly reach a bedroom and dining area. Kitchen is smaller, fully equipped. There is one more room at disposal, which can be accessed from the entrance hallway. Bathroom has a bathtub. The apartment is equipped with office furniture, but can also be empty.