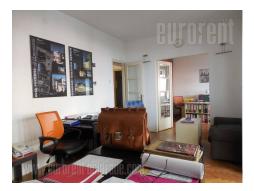

Apartment located in the very center of the city in near vicinity of Knez Mihailova Street. It is housed on the first floor of an older building with an elevator. It consists of a comfortable living room, from where one can directly reach a bedroom and dining area. Kitchen is smaller, fully equipped. There is one more room at disposal, which can be accessed from the entrance hallway. Bathroom has a bathtub. The apartment is equipped with office furniture, but can also be empty.