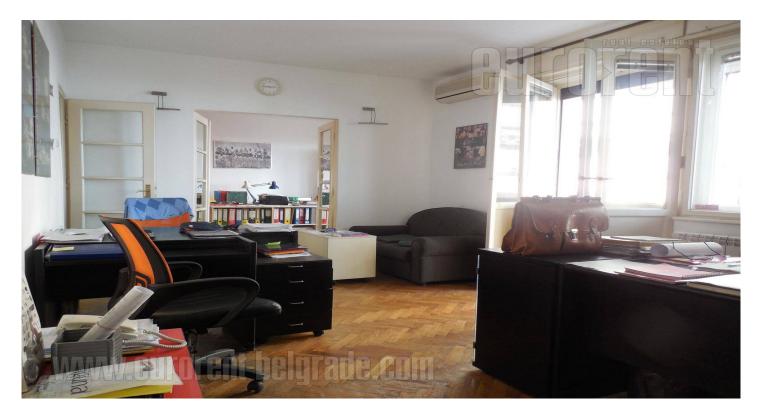

Apartment located in the very center of the city in near vicinity of Knez Mihailova Street. It is housed on the first floor of an older building with an elevator. It consists of a comfortable living room, from where one can directly reach a bedroom and dining area. Kitchen is smaller, fully equipped. There is one more room at disposal, which can be accessed from the entrance hallway. Bathroom has a bathtub. The apartment is equipped with office furniture, but can also be empty.