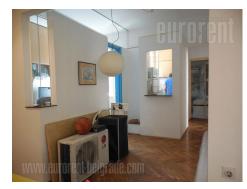

Apartment located in the very center of the city in near vicinity of Knez Mihailova Street. It is housed on the first floor of an older building with an elevator. It consists of a comfortable living room, from where one can directly reach a bedroom and dining area. Kitchen is smaller, fully equipped. There is one more room at disposal, which can be accessed from the entrance hallway. Bathroom has a bathtub. The apartment is equipped with office furniture, but can also be empty.