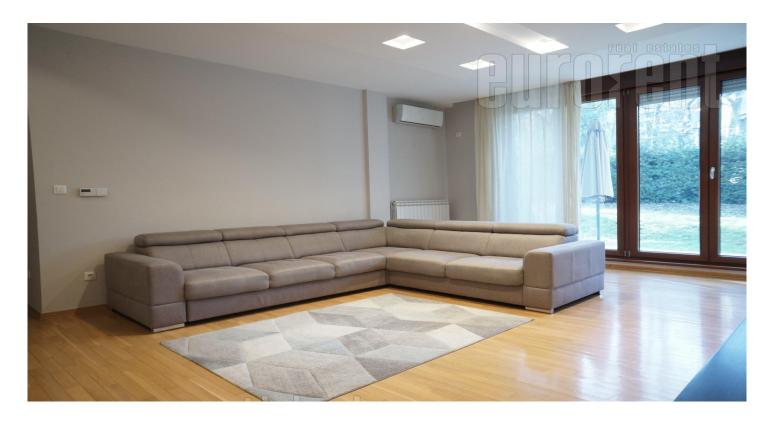

Attractive apartment placed in a residential zone of Dedinje, within ten minute walking distance from Rajko Mitic stadium. Neighborhood with mostly new buildings, within quiet and green surroundings. The apartment is housed on the ground floor of a new building with an elevator, and has an exit to building's yard. Tastefully furnished and arranged interior. Living room, which is connected to dining area is abundant with natural light and it is overlooking the yard. Kitchen is visually separated by a bar. Sleeping block has three bedrooms, one of which with a private bathroom, additional bathroom and a restroom. High quality styled furnishings made of solid wood. Very comfortable elegant space. In building's underground level there is a parking spot available for the lessee. Excellent space for a couple or a family.