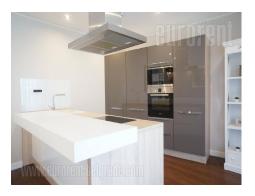

An excellent apartment housed in newer house with energy passport. It is placed in Vracar area, close to St Sava temple. A quiet part of the city with plenty of new buildings and excellent content in the neighbourhood - numerous stores, restaurants, coffee shops and Kalenic green market. Highway inclusion is at only five minutes driving distance, while streets with public transport and stations are at five to ten minutes walking distance. The building is secured 24/7, while facade is designed in colonial style with marble entrance. The apartment is housed on the first floor and has a hallway which divide apartment to public and private part. A toilet is placed in the entrance area. Attractive, modern concept of the apartment is organized as open area which contains living room, dining room, fully equipped kitchen with a counter and an exit to a terrace overlooking the inner yard. The other part of the apartment is private area, consists of two bedrooms, one of which is with king size bed, while the other has a couch and a desk. Bathroom is with shower cabin. The apartment is furnished in modern manner, in light shades, while aparking space is reserved in the builging's garage. Suitable for a family or a couple.