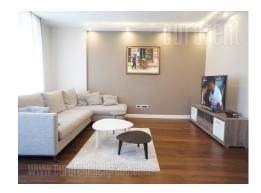

An excellent apartment housed in newer house with energy passport. It is placed in Vracar area, close to St Sava temple. A quiet part of the city with plenty of new buildings and excellent content in the neighbourhood - numerous stores, restaurants, coffee shops and Kalenic green market. Highway inclusion is at only five minutes driving distance, while streets with public transport and stations are at five to ten minutes walking distance. The building is secured 24/7, while facade is designed in colonial style with marble entrance. The apartment is housed on the first floor and has a hallway which divide apartment to public and private part. A toilet is placed in the entrance area. Attractive, modern concept of the apartment is organized as open area which contains living room, dining room, fully equipped kitchen with a counter and an exit to a terrace overlooking the inner yard. The other part of the apartment is private area, consists of two bedrooms, one of which is with king size bed, while the other has a couch and a desk. Bathroom is with shower cabin. The apartment is furnished in modern manner, in light shades, while aparking space is reserved in the builging's garage. Suitable for a family or a couple.