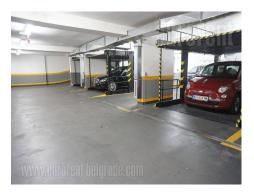

An excellent apartment housed in newer house with energy passport. It is placed in Vracar area, close to St Sava temple. A quiet part of the city with plenty of new buildings and excellent content in the neighbourhood - numerous stores, restaurants, coffee shops and Kalenic green market. Highway inclusion is at only five minutes driving distance, while streets with public transport and stations are at five to ten minutes walking distance. The building is secured 24/7, while facade is designed in colonial style with marble entrance. The apartment is housed on the first floor and has a hallway which divide apartment to public and private part. A toilet is placed in the entrance area. Attractive, modern concept of the apartment is organized as open area which contains living room, dining room, fully equipped kitchen with a counter and an exit to a terrace overlooking the inner yard. The other part of the apartment is private area, consists of two bedrooms, one of which is with king size bed, while the other has a couch and a desk. Bathroom is with shower cabin. The apartment is furnished in modern manner, in light shades, while aparking space is reserved in the builging's garage. Suitable for a family or a couple.