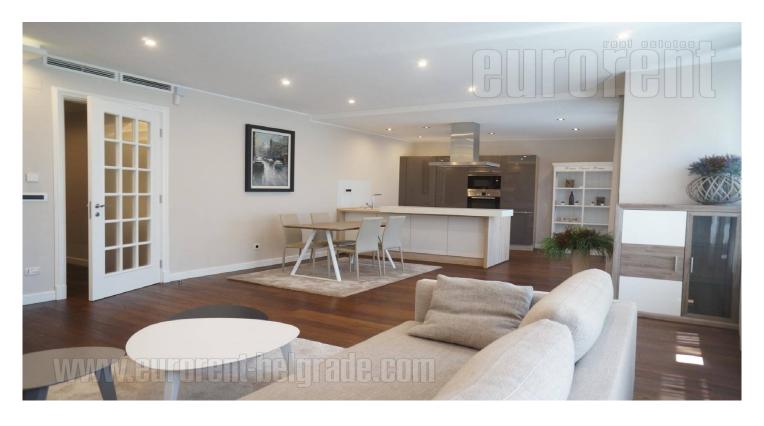

An excellent apartment housed in newer house with energy passport. It is placed in Vracar area, close to St Sava temple. A quiet part of the city with plenty of new buildings and excellent content in the neighbourhood - numerous stores, restaurants, coffee shops and Kalenic green market. Highway inclusion is at only five minutes driving distance, while streets with public transport and stations are at five to ten minutes walking distance. The building is secured 24/7, while facade is designed in colonial style with marble entrance. The apartment is housed on the first floor and has a hallway which divide apartment to public and private part. A toilet is placed in the entrance area. Attractive, modern concept of the apartment is organized as open area which contains living room, dining room, fully equipped kitchen with a counter and an exit to a terrace overlooking the inner yard. The other part of the apartment is private area, consists of two bedrooms, one of which is with king size bed, while the other has a couch and a desk. Bathroom is with shower cabin. The apartment is furnished in modern manner, in light shades, while aparking space is reserved in the builging's garage. Suitable for a family or a couple.