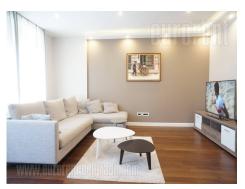

An excellent apartment housed in newer house with energy passport. It is placed in Vracar area, close to St Sava temple. A quiet part of the city with plenty of new buildings and excellent content in the neighbourhood - numerous stores, restaurants, coffee shops and Kalenic green market. Highway inclusion is at only five minutes driving distance, while streets with public transport and stations are at five to ten minutes walking distance. The building is secured 24/7, while facade is designed in colonial style with marble entrance. The apartment is housed on the first floor and has a hallway which divide apartment to public and private part. A toilet is placed in the entrance area. Attractive, modern concept of the apartment is organized as open area which contains living room, dining room, fully equipped kitchen with a counter and an exit to a terrace overlooking the inner yard. The other part of the apartment is private area, consists of two bedrooms, one of which is with king size bed, while the other has a couch and a desk. Bathroom is with shower cabin. The apartment is furnished in modern manner, in light shades, while aparking space is reserved in the builging's garage. Suitable for a family or a couple.