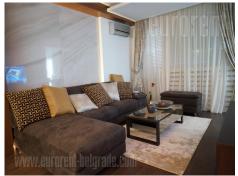

Very bright and comfortable apartment, placed in very center of the city. Location is busy and street continues onto pedestrian zone of Knez Mihailova street, but also it is part of shopping zone in city center. Building is surrounded by different amenities and close to public transport stops. Completely renovated apartment according the highest standards – quality floors and wall finishings, italian ceramics, quality kitchen and appliances. Ceilings are decorated in modern manner with plaster elements and indirect lighting. This excellent interior characterise layout functionality and spaciousness. It consists of living room with a terrace exit, kitchen, bathroom with shower cabin and a bedroom. It is furnished with modern furniture pieces mostly in beige and brown shades. Suitable for one person or a couple.