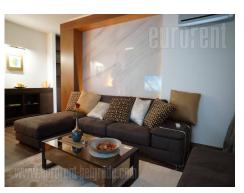

Very bright and comfortable apartment, placed in very center of the city. Location is busy and street continues onto pedestrian zone of Knez Mihailova street, but also it is part of shopping zone in city center. Building is surrounded by different amenities and close to public transport stops. Completely renovated apartment according the highest standards – quality floors and wall finishings, italian ceramics, quality kitchen and appliances. Ceilings are decorated in modern manner with plaster elements and indirect lighting. This excellent interior characterise layout functionality and spaciousness. It consists of living room with a terrace exit, kitchen, bathroom with shower cabin and a bedroom. It is furnished with modern furniture pieces mostly in beige and brown shades. Suitable for one person or a couple.