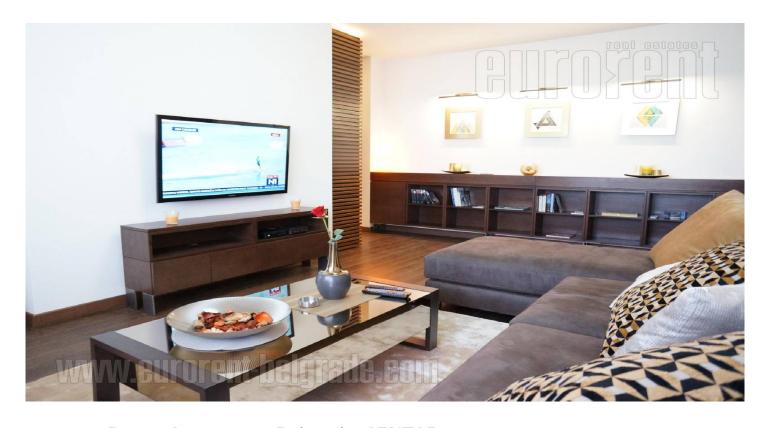

Very bright and comfortable apartment, placed in very center of the city. Location is busy and street continues onto pedestrian zone of Knez Mihailova street, but also it is part of shopping zone in city center. Building is surrounded by different amenities and close to public transport stops. Completely renovated apartment according the highest standards – quality floors and wall finishings, italian ceramics, quality kitchen and appliances. Ceilings are decorated in modern manner with plaster elements and indirect lighting. This excellent interior characterise layout functionality and spaciousness. It consists of living room with a terrace exit, kitchen, bathroom with shower cabin and a bedroom. It is furnished with modern furniture pieces mostly in beige and brown shades. Suitable for one person or a couple.