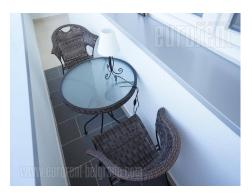

Very bright and comfortable apartment, placed in very center of the city. Location is busy and street continues onto pedestrian zone of Knez Mihailova street, but also it is part of shopping zone in city center. Building is surrounded by different amenities and close to public transport stops. Completely renovated apartment according the highest standards – quality floors and wall finishings, italian ceramics, quality kitchen and appliances. Ceilings are decorated in modern manner with plaster elements and indirect lighting. This excellent interior characterise layout functionality and spaciousness. It consists of living room with a terrace exit, kitchen, bathroom with shower cabin and a bedroom. It is furnished with modern furniture pieces mostly in beige and brown shades. Suitable for one person or a couple.