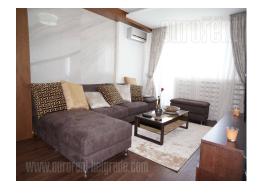

Very bright and comfortable apartment, placed in very center of the city. Location is busy and street continues onto pedestrian zone of Knez Mihailova street, but also it is part of shopping zone in city center. Building is surrounded by different amenities and close to public transport stops. Completely renovated apartment according the highest standards – quality floors and wall finishings, italian ceramics, quality kitchen and appliances. Ceilings are decorated in modern manner with plaster elements and indirect lighting. This excellent interior characterise layout functionality and spaciousness. It consists of living room with a terrace exit, kitchen, bathroom with shower cabin and a bedroom. It is furnished with modern furniture pieces mostly in beige and brown shades. Suitable for one person or a couple.