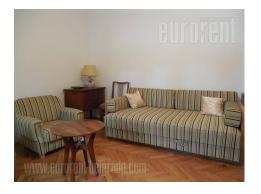

## #37421, Rent - Apartment, Belgrade, DEDINJE

Renovated apartment located in Dedinje area in near vicinity of the Dedinje roundabout. This location allows easy access to the public transportation, diversity of stores and restaurants. In immediate vicinity there is a children's park, while the building also has a spacious yard, as well as the parking lot behind it with marked parking spots. The apartment is two side oriented and isolated from city noise. Living room is connected to dining area and a kitchen, while the furniture is a combination of new, modern and restored furniture, which makes this apartment unique. From the living room one can access a bedroom equipped with a double bed and built in closet. It has an exit to a terrace. Second bedroom can be reached from the hallway and it exits to another terrace. Bathroom is medium sized and has a bathtub.