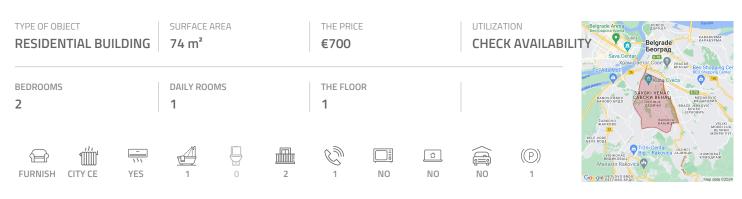

## #37421, Rent - Apartment, Belgrade, DEDINJE

Renovated apartment located in Dedinje area in near vicinity of the Dedinje roundabout. This location allows easy access to the public transportation, diversity of stores and restaurants. In immediate vicinity there is a children's park, while the building also has a spacious yard, as well as the parking lot behind it with marked parking spots. The apartment is two side oriented and isolated from city noise. Living room is connected to dining area and a kitchen, while the furniture is a combination of new, modern and restored furniture, which makes this apartment unique. From the living room one can access a bedroom equipped with a double bed and built in closet. It has an exit to a terrace. Second bedroom can be reached from the hallway and it exits to another terrace. Bathroom is medium sized and has a bathtub.