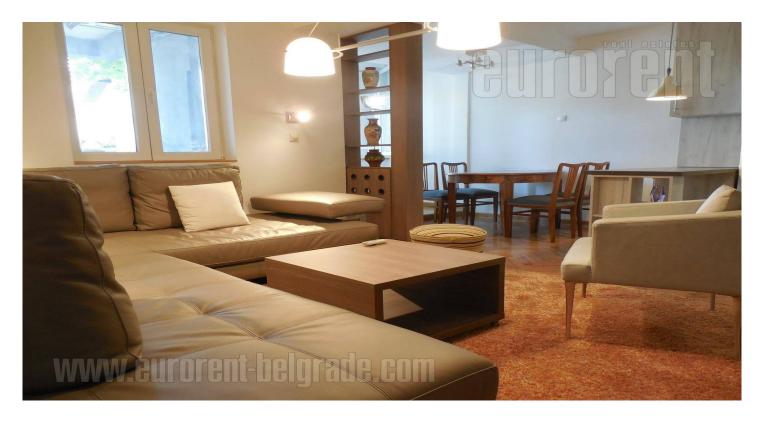

## #37421, Rent - Apartment, Belgrade, DEDINJE

Renovated apartment located in Dedinje area in near vicinity of the Dedinje roundabout. This location allows easy access to the public transportation, diversity of stores and restaurants. In immediate vicinity there is a children's park, while the building also has a spacious yard, as well as the parking lot behind it with marked parking spots. The apartment is two side oriented and isolated from city noise. Living room is connected to dining area and a kitchen, while the furniture is a combination of new, modern and restored furniture, which makes this apartment unique. From the living room one can access a bedroom equipped with a double bed and built in closet. It has an exit to a terrace. Second bedroom can be reached from the hallway and it exits to another terrace. Bathroom is medium sized and has a bathtub.