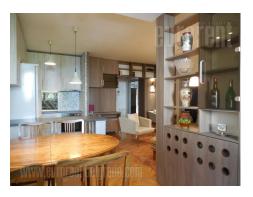

## #37421, Rent - Apartment, Belgrade, DEDINJE

Renovated apartment located in Dedinje area in near vicinity of the Dedinje roundabout. This location allows easy access to the public transportation, diversity of stores and restaurants. In immediate vicinity there is a children's park, while the building also has a spacious yard, as well as the parking lot behind it with marked parking spots. The apartment is two side oriented and isolated from city noise. Living room is connected to dining area and a kitchen, while the furniture is a combination of new, modern and restored furniture, which makes this apartment unique. From the living room one can access a bedroom equipped with a double bed and built in closet. It has an exit to a terrace. Second bedroom can be reached from the hallway and it exits to another terrace. Bathroom is medium sized and has a bathtub.