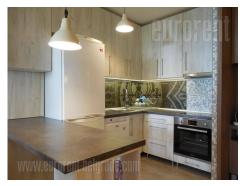

## #37421, Rent - Apartment, Belgrade, DEDINJE

Renovated apartment located in Dedinje area in near vicinity of the Dedinje roundabout. This location allows easy access to the public transportation, diversity of stores and restaurants. In immediate vicinity there is a children's park, while the building also has a spacious yard, as well as the parking lot behind it with marked parking spots. The apartment is two side oriented and isolated from city noise. Living room is connected to dining area and a kitchen, while the furniture is a combination of new, modern and restored furniture, which makes this apartment unique. From the living room one can access a bedroom equipped with a double bed and built in closet. It has an exit to a terrace. Second bedroom can be reached from the hallway and it exits to another terrace. Bathroom is medium sized and has a bathtub.