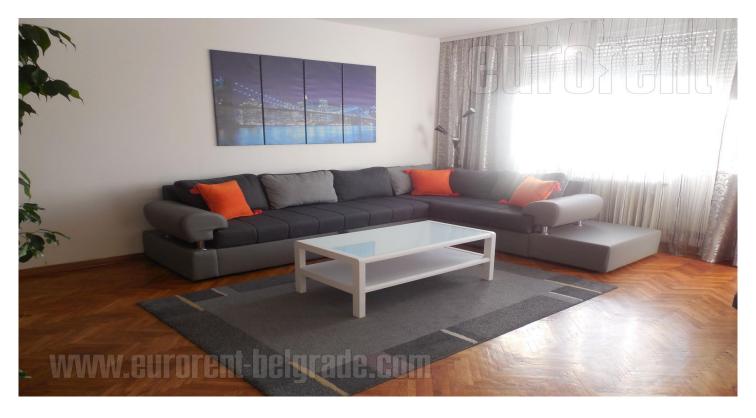

Nice renovated apartment, placed in the very heart of Vracar. It is located in near vicinity of Sv. Sava Temple, overlooking the Karadordev park, within a few minute driving distance from highway entrance. Abundance of commercial content allows a comfortable life. The apartment is housed on the second floor of an older, well maintained building with an elevator. It consists of a spacious living room, with an exit to a terrace. Kitchen connected to dining area is fully equipped and also exits to a smaller terrace. Sleeping block consists of three bedrooms, two larger ones and one smaller. Bathroom has a bathtub. The apartment is semi-furnished and has some pieces of classical furniture. Suitable for residential apartment and for an office space.