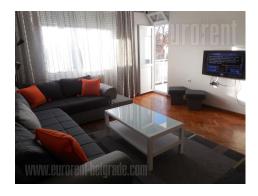

Nice renovated apartment, placed in the very heart of Vracar. It is located in near vicinity of Sv. Sava Temple, overlooking the Karadordev park, within a few minute driving distance from highway entrance. Abundance of commercial content allows a comfortable life. The apartment is housed on the second floor of an older, well maintained building with an elevator. It consists of a spacious living room, with an exit to a terrace. Kitchen connected to dining area is fully equipped and also exits to a smaller terrace. Sleeping block consists of three bedrooms, two larger ones and one smaller. Bathroom has a bathtub. The apartment is semi-furnished and has some pieces of classical furniture. Suitable for residential apartment and for an office space.