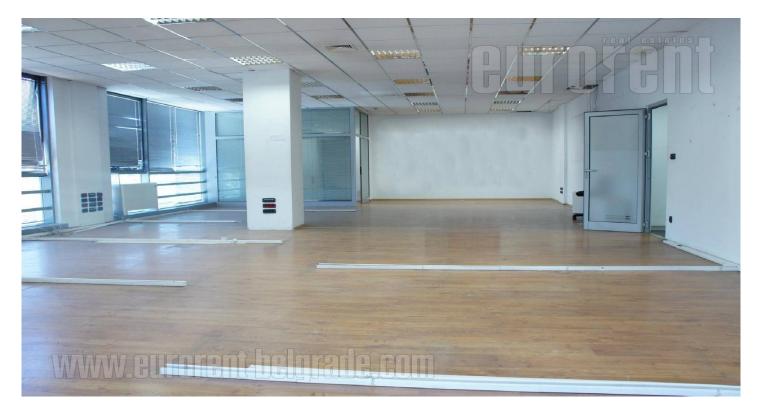

Excellent A category office building located in commercial zone of New Belgrade. Several other office buildings are located nearby, as well as Mercator business center. Wide New Belgrade boulevards allow fast connection to the rest of the city, as well as to highway inclusion. Building has security service at the entrance and two elevators. Unit is located on the second floor. Easy partitions allow different options when it comes to structure. Building has central air-conditioning and heating system and halogen lighting. Unit has a computer network and optical cable. Suitable for variety of business activities. Building has a garage where one can rent a parking space.