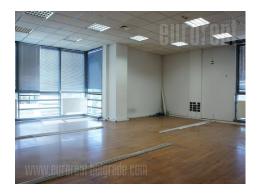

Excellent A category office building located in commercial zone of New Belgrade. Several other office buildings are located nearby, as well as Mercator business center. Wide New Belgrade boulevards allow fast connection to the rest of the city, as well as to highway inclusion. Building has security service at the entrance and two elevators. Unit is located on the second floor. Easy partitions allow different options when it comes to structure. Building has central air-conditioning and heating system and halogen lighting. Unit has a computer network and optical cable. Suitable for variety of business activities. Building has a garage where one can rent a parking space.