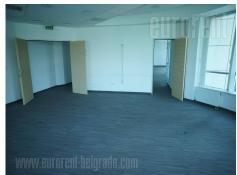

## #37382, Rent - Office space, Belgrade, SAVOGRAD

New and modern office building with modern dynamic image. Flexible floor plates for both open plan and cellular offices, with expansion opportunity for tenants. Ample guarded surface parking and 120 secured underground parking places with visitor parking in front of the building. Easily accessible by car and by public transportation. Reception service at the entrance in the building, 24 hour security service, in-house cafeteria, fit-out according to tenant's requirements. Proximity card access control system to all office units and to the garage. Proximity card operated turnstiles in the main elevator lobby with 5 modern, high-speed elevators. Raised floors in the offices for added cabling flexibility and individually controlled 4 pipe fan-coil heating/cooling system. Sound insulated gypsum partition walls and wooden doors with steel frames and side glass panels. Fluorescent lighting with parabolic mirrors, kitchenettes and equipped WC facilities. Openable windows with exterior sun blinds.