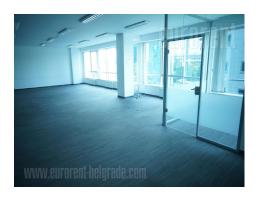

## #37382, Rent - Office space, Belgrade, SAVOGRAD

New and modern office building with modern dynamic image. Flexible floor plates for both open plan and cellular offices, with expansion opportunity for tenants. Ample guarded surface parking and 120 secured underground parking places with visitor parking in front of the building. Easily accessible by car and by public transportation. Reception service at the entrance in the building, 24 hour security service, in-house cafeteria, fit-out according to tenant's requirements. Proximity card access control system to all office units and to the garage. Proximity card operated turnstiles in the main elevator lobby with 5 modern, high-speed elevators. Raised floors in the offices for added cabling flexibility and individually controlled 4 pipe fan-coil heating/cooling system. Sound insulated gypsum partition walls and wooden doors with steel frames and side glass panels. Fluorescent lighting with parabolic mirrors, kitchenettes and equipped WC facilities. Openable windows with exterior sun blinds.