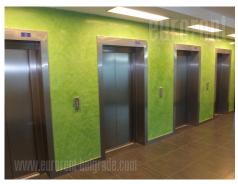

## #37382, Rent - Office space, Belgrade, SAVOGRAD

New and modern office building with modern dynamic image. Flexible floor plates for both open plan and cellular offices, with expansion opportunity for tenants. Ample guarded surface parking and 120 secured underground parking places with visitor parking in front of the building. Easily accessible by car and by public transportation. Reception service at the entrance in the building, 24 hour security service, in-house cafeteria, fit-out according to tenant's requirements. Proximity card access control system to all office units and to the garage. Proximity card operated turnstiles in the main elevator lobby with 5 modern, high-speed elevators. Raised floors in the offices for added cabling flexibility and individually controlled 4 pipe fan-coil heating/cooling system. Sound insulated gypsum partition walls and wooden doors with steel frames and side glass panels. Fluorescent lighting with parabolic mirrors, kitchenettes and equipped WC facilities. Openable windows with exterior sun blinds.