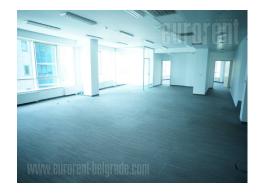

## #37382, Rent - Office space, Belgrade, SAVOGRAD

New and modern office building with modern dynamic image. Flexible floor plates for both open plan and cellular offices, with expansion opportunity for tenants. Ample guarded surface parking and 120 secured underground parking places with visitor parking in front of the building. Easily accessible by car and by public transportation. Reception service at the entrance in the building, 24 hour security service, in-house cafeteria, fit-out according to tenant's requirements. Proximity card access control system to all office units and to the garage. Proximity card operated turnstiles in the main elevator lobby with 5 modern, high-speed elevators. Raised floors in the offices for added cabling flexibility and individually controlled 4 pipe fan-coil heating/cooling system. Sound insulated gypsum partition walls and wooden doors with steel frames and side glass panels. Fluorescent lighting with parabolic mirrors, kitchenettes and equipped WC facilities. Openable windows with exterior sun blinds.