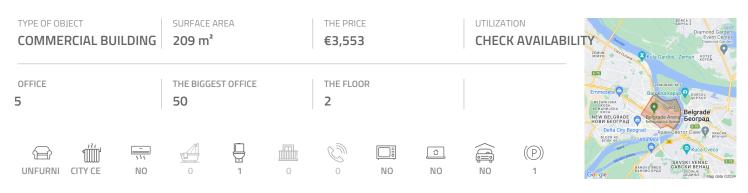

## #37382, Rent - Office space, Belgrade, SAVOGRAD

New and modern office building with modern dynamic image. Flexible floor plates for both open plan and cellular offices, with expansion opportunity for tenants. Ample guarded surface parking and 120 secured underground parking places with visitor parking in front of the building. Easily accessible by car and by public transportation. Reception service at the entrance in the building, 24 hour security service, in-house cafeteria, fit-out according to tenant's requirements. Proximity card access control system to all office units and to the garage. Proximity card operated turnstiles in the main elevator lobby with 5 modern, high-speed elevators. Raised floors in the offices for added cabling flexibility and individually controlled 4 pipe fan-coil heating/cooling system. Sound insulated gypsum partition walls and wooden doors with steel frames and side glass panels. Fluorescent lighting with parabolic mirrors, kitchenettes and equipped WC facilities. Openable windows with exterior sun blinds.