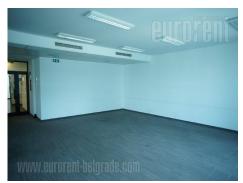

## #37382, Rent - Office space, Belgrade, SAVOGRAD

New and modern office building with modern dynamic image. Flexible floor plates for both open plan and cellular offices, with expansion opportunity for tenants. Ample guarded surface parking and 120 secured underground parking places with visitor parking in front of the building. Easily accessible by car and by public transportation. Reception service at the entrance in the building, 24 hour security service, in-house cafeteria, fit-out according to tenant's requirements. Proximity card access control system to all office units and to the garage. Proximity card operated turnstiles in the main elevator lobby with 5 modern, high-speed elevators. Raised floors in the offices for added cabling flexibility and individually controlled 4 pipe fan-coil heating/cooling system. Sound insulated gypsum partition walls and wooden doors with steel frames and side glass panels. Fluorescent lighting with parabolic mirrors, kitchenettes and equipped WC facilities. Openable windows with exterior sun blinds.