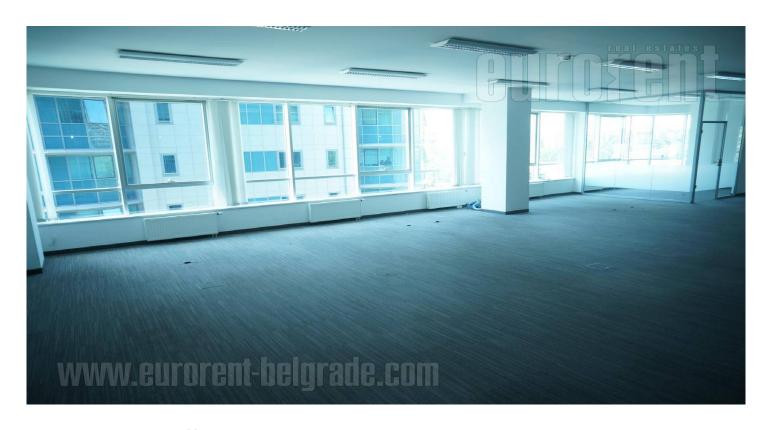

## #37382, Rent - Office space, Belgrade, SAVOGRAD

New and modern office building with modern dynamic image. Flexible floor plates for both open plan and cellular offices, with expansion opportunity for tenants. Ample guarded surface parking and 120 secured underground parking places with visitor parking in front of the building. Easily accessible by car and by public transportation. Reception service at the entrance in the building, 24 hour security service, in-house cafeteria, fit-out according to tenant's requirements. Proximity card access control system to all office units and to the garage. Proximity card operated turnstiles in the main elevator lobby with 5 modern, high-speed elevators. Raised floors in the offices for added cabling flexibility and individually controlled 4 pipe fan-coil heating/cooling system. Sound insulated gypsum partition walls and wooden doors with steel frames and side glass panels. Fluorescent lighting with parabolic mirrors, kitchenettes and equipped WC facilities. Openable windows with exterior sun blinds.