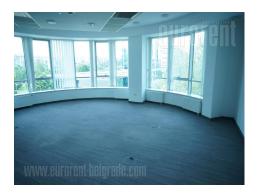

## #37382, Rent - Office space, Belgrade, SAVOGRAD

New and modern office building with modern dynamic image. Flexible floor plates for both open plan and cellular offices, with expansion opportunity for tenants. Ample guarded surface parking and 120 secured underground parking places with visitor parking in front of the building. Easily accessible by car and by public transportation. Reception service at the entrance in the building, 24 hour security service, in-house cafeteria, fit-out according to tenant's requirements. Proximity card access control system to all office units and to the garage. Proximity card operated turnstiles in the main elevator lobby with 5 modern, high-speed elevators. Raised floors in the offices for added cabling flexibility and individually controlled 4 pipe fan-coil heating/cooling system. Sound insulated gypsum partition walls and wooden doors with steel frames and side glass panels. Fluorescent lighting with parabolic mirrors, kitchenettes and equipped WC facilities. Openable windows with exterior sun blinds.