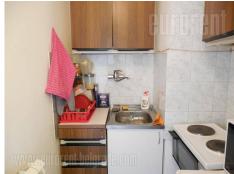

Apartment placed on an excellent location, in the very center of the city, close to the well known Skadarlija bohemian quarter, at only a few minute walking distance from Knez Mihailova Street and the Republic square. National theater and Ethnographic museum is in near vicinity, while Kalemegdan fortress is within ten minute walking distance. The apartment is housed on the fourth floor of a building without an elevator. It consists of a living room with dining area, equipped with a table for four persons. This area exits to a French balcony, overlooking Skadarlija. Kitchen is smaller, separated. There is one bedroom at disposal, equipped with a couch. Attractive location, suitable for one person or a couple.