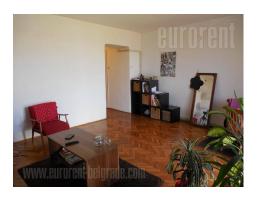

Apartment placed on an excellent location, in the very center of the city, close to the well known Skadarlija bohemian quarter, at only a few minute walking distance from Knez Mihailova Street and the Republic square. National theater and Ethnographic museum is in near vicinity, while Kalemegdan fortress is within ten minute walking distance. The apartment is housed on the fourth floor of a building without an elevator. It consists of a living room with dining area, equipped with a table for four persons. This area exits to a French balcony, overlooking Skadarlija. Kitchen is smaller, separated. There is one bedroom at disposal, equipped with a couch. Attractive location, suitable for one person or a couple.