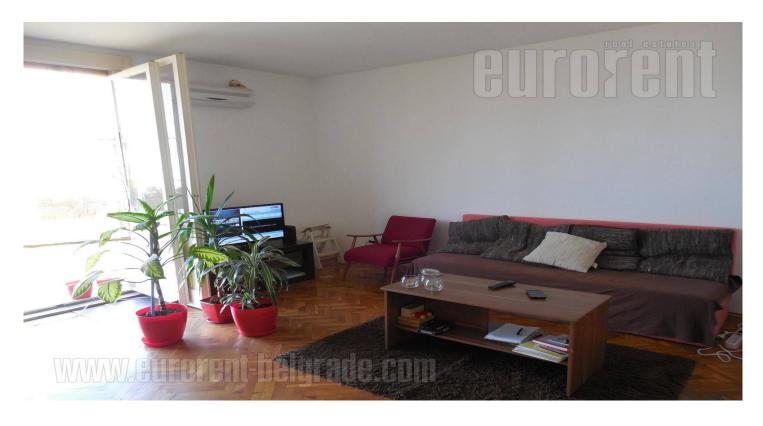

Apartment placed on an excellent location, in the very center of the city, close to the well known Skadarlija bohemian quarter, at only a few minute walking distance from Knez Mihailova Street and the Republic square. National theater and Ethnographic museum is in near vicinity, while Kalemegdan fortress is within ten minute walking distance. The apartment is housed on the fourth floor of a building without an elevator. It consists of a living room with dining area, equipped with a table for four persons. This area exits to a French balcony, overlooking Skadarlija. Kitchen is smaller, separated. There is one bedroom at disposal, equipped with a couch. Attractive location, suitable for one person or a couple.