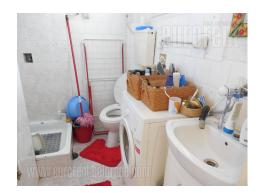

Apartment placed on an excellent location, in the very center of the city, close to the well known Skadarlija bohemian quarter, at only a few minute walking distance from Knez Mihailova Street and the Republic square. National theater and Ethnographic museum is in near vicinity, while Kalemegdan fortress is within ten minute walking distance. The apartment is housed on the fourth floor of a building without an elevator. It consists of a living room with dining area, equipped with a table for four persons. This area exits to a French balcony, overlooking Skadarlija. Kitchen is smaller, separated. There is one bedroom at disposal, equipped with a couch. Attractive location, suitable for one person or a couple.