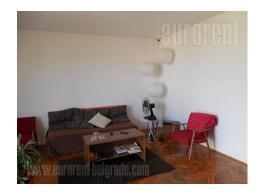

Apartment placed on an excellent location, in the very center of the city, close to the well known Skadarlija bohemian quarter, at only a few minute walking distance from Knez Mihailova Street and the Republic square. National theater and Ethnographic museum is in near vicinity, while Kalemegdan fortress is within ten minute walking distance. The apartment is housed on the fourth floor of a building without an elevator. It consists of a living room with dining area, equipped with a table for four persons. This area exits to a French balcony, overlooking Skadarlija. Kitchen is smaller, separated. There is one bedroom at disposal, equipped with a couch. Attractive location, suitable for one person or a couple.