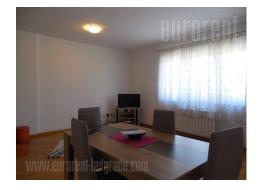

The apartment in a new building in Stepa Stepanovic settlement. It is housed on the second floor of a building with an elevator and a ramp. Comfortable apartment with good room layout and a separated sleeping block. Living room is connected to dining area, while a kitchen is visually separeted by a counter/bar. This area exits to a terrace, which can also be accessed from one of the bedrooms. The apartment is equipped with new furniture, of classical look. One of the bedrooms is equipped with two single beds, while the other has one single bed. There is one bathroom with a bathtub at disposal, as well as a restroom.