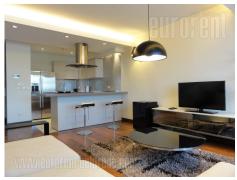

## #37313, Rent - Apartment, Belgrade, TREŠNJINOG CVETA

Excellent apartment in a new building close to Japanese embassy in New Belgrade area. Numerous lines of public transport and a highway connect this place to other parts to the city, while airport is at ten minute driving distance. The apartment is housed on the fourth floor and spreads over two levels. The first level contains living room, dining room and kitchen organized as one large space. Furniture is subtle in combination of white, black and gray shades. Quality materials make the space modern and cosy. Decorative lighting and glass surfaces with metal details make an energetic space with character. On this level is one toilet and a middle size terrace as well. Wooden staircase leads to the upper level which consists of two bedrooms, a bathroom with bathtub and a large terrace. The apartment is equipped with an alarm system, video surveillance and central air conditioner. One garage spot is at disposal suitable for any kind of vehicle.