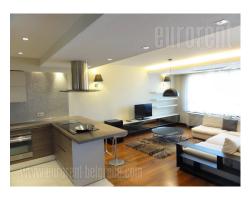

## #37313, Rent - Apartment, Belgrade, TREŠNJINOG CVETA

Excellent apartment in a new building close to Japanese embassy in New Belgrade area. Numerous lines of public transport and a highway connect this place to other parts to the city, while airport is at ten minute driving distance. The apartment is housed on the fourth floor and spreads over two levels. The first level contains living room, dining room and kitchen organized as one large space. Furniture is subtle in combination of white, black and gray shades. Quality materials make the space modern and cosy. Decorative lighting and glass surfaces with metal details make an energetic space with character. On this level is one toilet and a middle size terrace as well. Wooden staircase leads to the upper level which consists of two bedrooms, a bathroom with bathtub and a large terrace. The apartment is equipped with an alarm system, video surveillance and central air conditioner. One garage spot is at disposal suitable for any kind of vehicle.