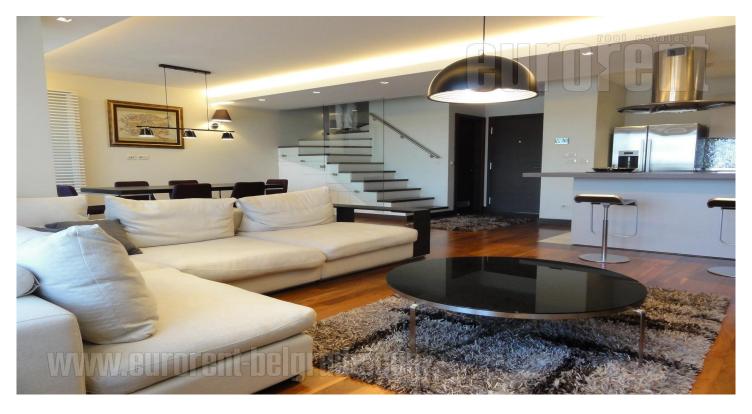

## #37313, Rent - Apartment, Belgrade, TREŠNJINOG CVETA

Excellent apartment in a new building close to Japanese embassy in New Belgrade area. Numerous lines of public transport and a highway connect this place to other parts to the city, while airport is at ten minute driving distance. The apartment is housed on the fourth floor and spreads over two levels. The first level contains living room, dining room and kitchen organized as one large space. Furniture is subtle in combination of white, black and gray shades. Quality materials make the space modern and cosy. Decorative lighting and glass surfaces with metal details make an energetic space with character. On this level is one toilet and a middle size terrace as well. Wooden staircase leads to the upper level which consists of two bedrooms, a bathroom with bathtub and a large terrace. The apartment is equipped with an alarm system, video surveillance and central air conditioner. One garage spot is at disposal suitable for any kind of vehicle.