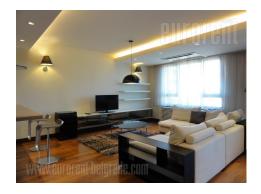

## #37313, Rent - Apartment, Belgrade, TREŠNJINOG CVETA

Excellent apartment in a new building close to Japanese embassy in New Belgrade area. Numerous lines of public transport and a highway connect this place to other parts to the city, while airport is at ten minute driving distance. The apartment is housed on the fourth floor and spreads over two levels. The first level contains living room, dining room and kitchen organized as one large space. Furniture is subtle in combination of white, black and gray shades. Quality materials make the space modern and cosy. Decorative lighting and glass surfaces with metal details make an energetic space with character. On this level is one toilet and a middle size terrace as well. Wooden staircase leads to the upper level which consists of two bedrooms, a bathroom with bathtub and a large terrace. The apartment is equipped with an alarm system, video surveillance and central air conditioner. One garage spot is at disposal suitable for any kind of vehicle.