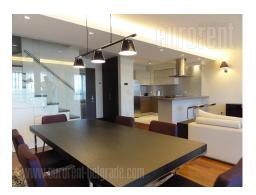

## #37313, Rent - Apartment, Belgrade, TREŠNJINOG CVETA

Excellent apartment in a new building close to Japanese embassy in New Belgrade area. Numerous lines of public transport and a highway connect this place to other parts to the city, while airport is at ten minute driving distance. The apartment is housed on the fourth floor and spreads over two levels. The first level contains living room, dining room and kitchen organized as one large space. Furniture is subtle in combination of white, black and gray shades. Quality materials make the space modern and cosy. Decorative lighting and glass surfaces with metal details make an energetic space with character. On this level is one toilet and a middle size terrace as well. Wooden staircase leads to the upper level which consists of two bedrooms, a bathroom with bathtub and a large terrace. The apartment is equipped with an alarm system, video surveillance and central air conditioner. One garage spot is at disposal suitable for any kind of vehicle.