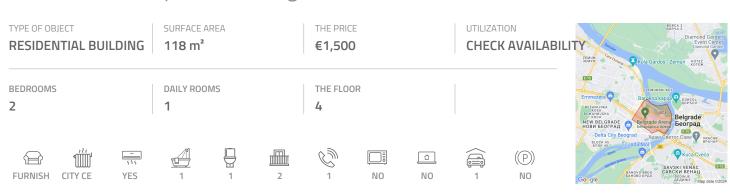

## #37313, Rent - Apartment, Belgrade, TREŠNJINOG CVETA

Excellent apartment in a new building close to Japanese embassy in New Belgrade area. Numerous lines of public transport and a highway connect this place to other parts to the city, while airport is at ten minute driving distance. The apartment is housed on the fourth floor and spreads over two levels. The first level contains living room, dining room and kitchen organized as one large space. Furniture is subtle in combination of white, black and gray shades. Quality materials make the space modern and cosy. Decorative lighting and glass surfaces with metal details make an energetic space with character. On this level is one toilet and a middle size terrace as well. Wooden staircase leads to the upper level which consists of two bedrooms, a bathroom with bathtub and a large terrace. The apartment is equipped with an alarm system, video surveillance and central air conditioner. One garage spot is at disposal suitable for any kind of vehicle.