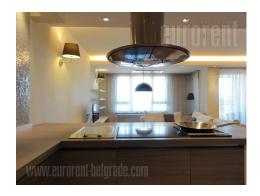

## #37313, Rent - Apartment, Belgrade, TREŠNJINOG CVETA

Excellent apartment in a new building close to Japanese embassy in New Belgrade area. Numerous lines of public transport and a highway connect this place to other parts to the city, while airport is at ten minute driving distance. The apartment is housed on the fourth floor and spreads over two levels. The first level contains living room, dining room and kitchen organized as one large space. Furniture is subtle in combination of white, black and gray shades. Quality materials make the space modern and cosy. Decorative lighting and glass surfaces with metal details make an energetic space with character. On this level is one toilet and a middle size terrace as well. Wooden staircase leads to the upper level which consists of two bedrooms, a bathroom with bathtub and a large terrace. The apartment is equipped with an alarm system, video surveillance and central air conditioner. One garage spot is at disposal suitable for any kind of vehicle.